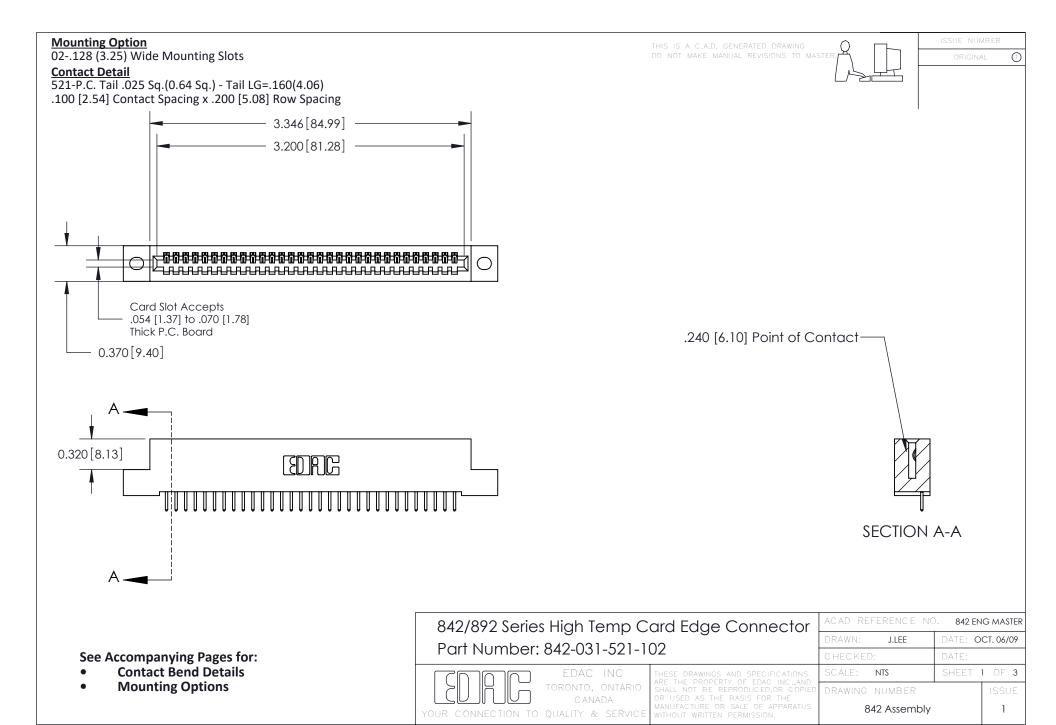

THIS IS A C.A.D. GENERATED DRAWING DO NOT MAKE MANUAL REVISIONS TO MASTER

ORIGINAL (1)



| 842/892 Series High Temp Card Edge Connector<br>Contact Bend Detail |                                                                                                  | ACAD REFERENCE NO. 842 ENG MASTER |             |                  |        |
|---------------------------------------------------------------------|--------------------------------------------------------------------------------------------------|-----------------------------------|-------------|------------------|--------|
|                                                                     |                                                                                                  | DRAWN:                            | J.