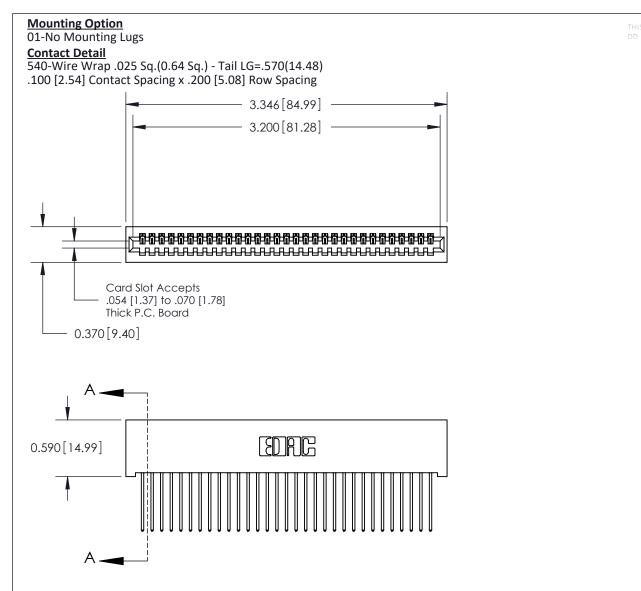

THIS IS A C.A.D. GENERATED DRAWING
DO NOT MAKE MANUAL REVISIONS TO MASTER

ISSUE NUMBER

ORIGINAL

1

| 842/892 Series High Temp Card Edge Co<br>Mounting Options  | DRAWN: J.LEE DATE: OCT. 06/09  CHECKED: DATE: |
|------------------------------------------------------------|-----------------------------------------------|
| EDAC INC THESE DRAWINGS AND S ARE THE PROPERTY OF          |                                               |
|                                                            | DUCED,OR COPIED DRAWING NUMBER ISSUE          |
| YOUR CONNECTION TO QUALITY & SERVICE WITHOUT WRITTEN PERMI |                                               |