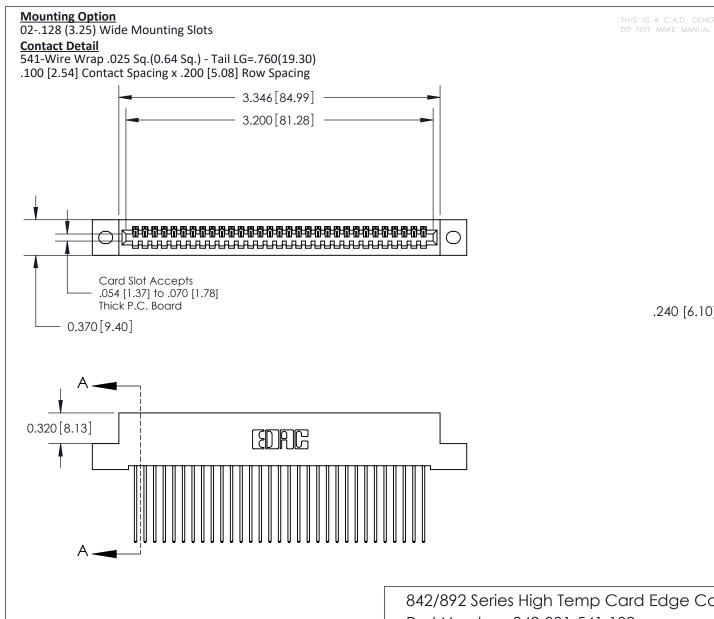

THIS IS A C.A.D. GENERATED DRAWING DO NOT MAKE MANUAL REVISIONS TO MASTER

ISSUE NUMBER

ORIGINAL

1

| 842/892 Series High Temp Card Edge Co<br>Mounting Options  | DRAWN: J.LEE DATE: OCT. 06/09  CHECKED: DATE: |
|------------------------------------------------------------|-----------------------------------------------|
| EDAC INC THESE DRAWINGS AND S ARE THE PROPERTY OF          |                                               |
|                                                            | DUCED,OR COPIED DRAWING NUMBER ISSUE          |
| YOUR CONNECTION TO QUALITY & SERVICE WITHOUT WRITTEN PERMI |                                               |