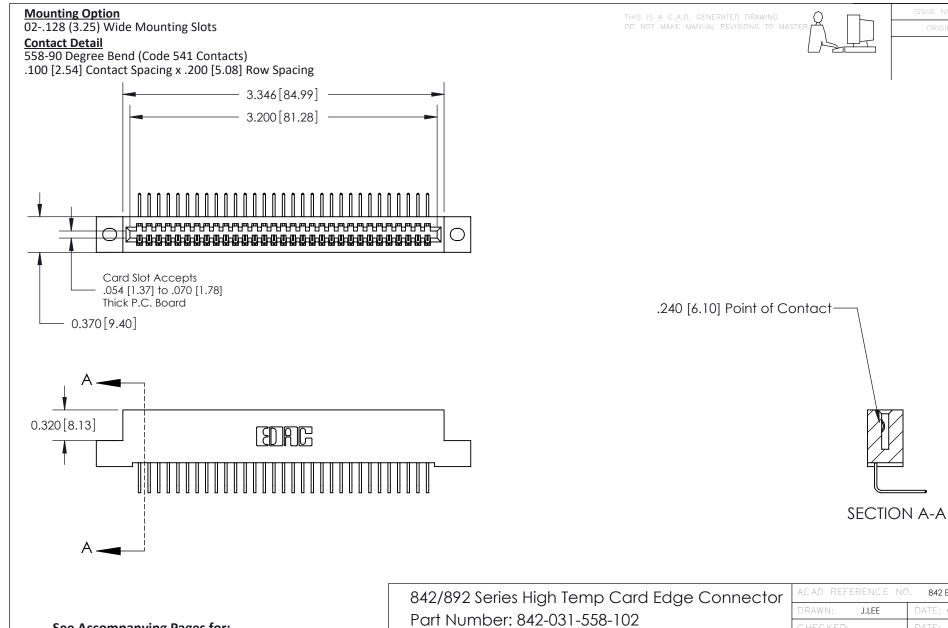

THIS IS A C.A.D. GENERATED DRAWING DO NOT MAKE MANUAL REVISIONS TO MASTER

ISSUE NUMBER

ORIGINAL

1

| 842/892 Series High Temp Card Edge Co<br>Mounting Options  | DRAWN: J.LEE DATE: OCT. 06/09  CHECKED: DATE: |
|------------------------------------------------------------|-----------------------------------------------|
| EDAC INC THESE DRAWINGS AND S ARE THE PROPERTY OF          |                                               |
|                                                            | DUCED,OR COPIED DRAWING NUMBER ISSUE          |
| YOUR CONNECTION TO QUALITY & SERVICE WITHOUT WRITTEN PERMI |                                               |