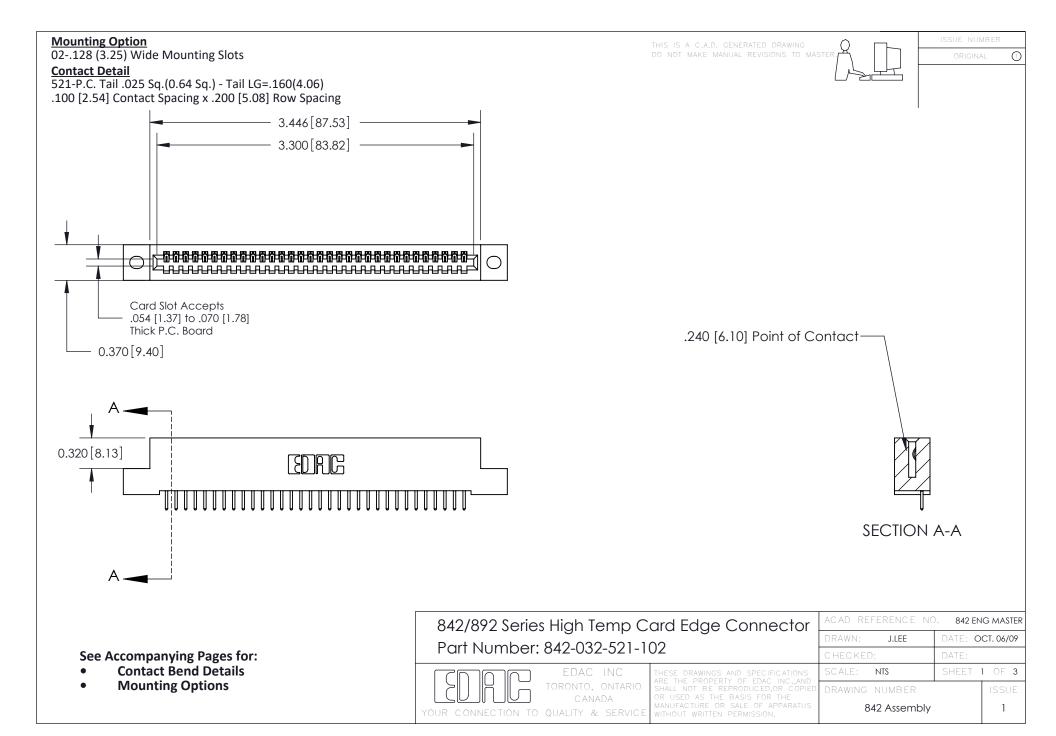

THIS IS A C.A.D. GENERATED DRAWING DO NOT MAKE MANUAL REVISIONS TO MASTER

ORIGINAL (1)



| 842/892 Series High Temp Card Edge Connector<br>Contact Bend Detail |                                                                                                  | ACAD REFERENCE NO. 842 ENG MASTER |             |                  |        |
|---------------------------------------------------------------------|--------------------------------------------------------------------------------------------------|-----------------------------------|-------------|------------------|--------|
|                                                                     |                                                                                                  | DRAWN:                            | J.