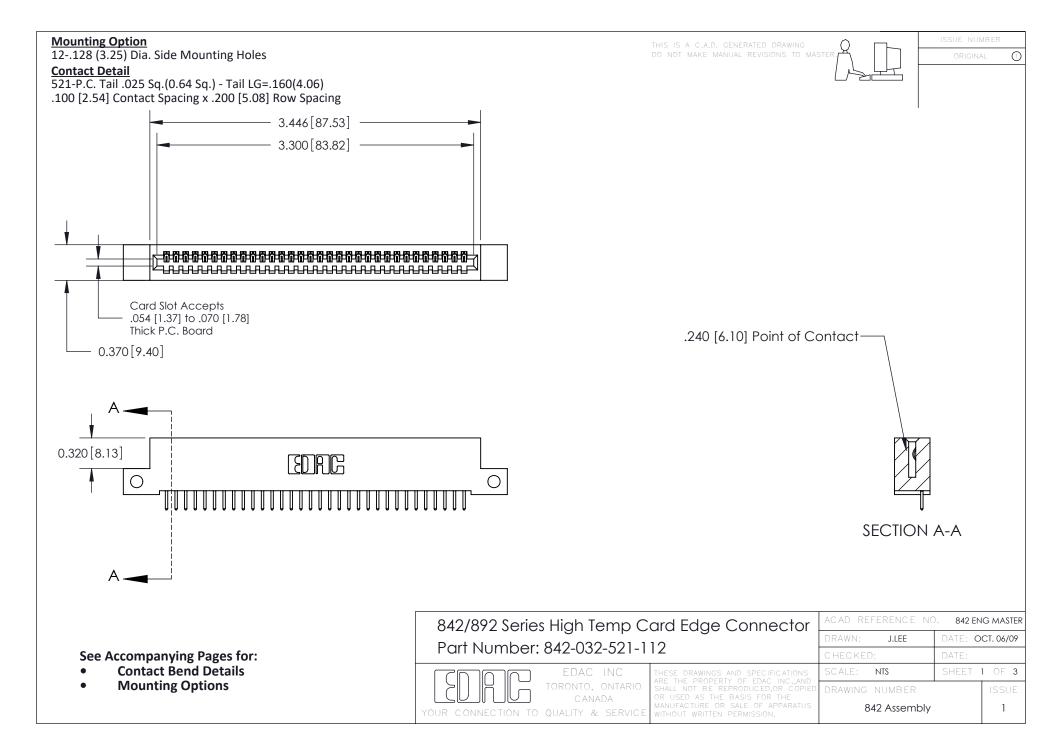

THIS IS A C.A.D. GENERATED DRAWING DO NOT MAKE MANUAL REVISIONS TO MASTER

ORIGINAL (1)



| 842/892 Series High Temp Card Edge Connector<br>Contact Bend Detail |                                                                                                 | ACAD REFERENCE NO. 842 ENG MASTER |             |                  |        |
|---------------------------------------------------------------------|-------------------------------------------------------------------------------------------------|-----------------------------------|-------------|------------------|--------|
|                                                                     |                                                                                                 | DRAWN:                            | J.LEE