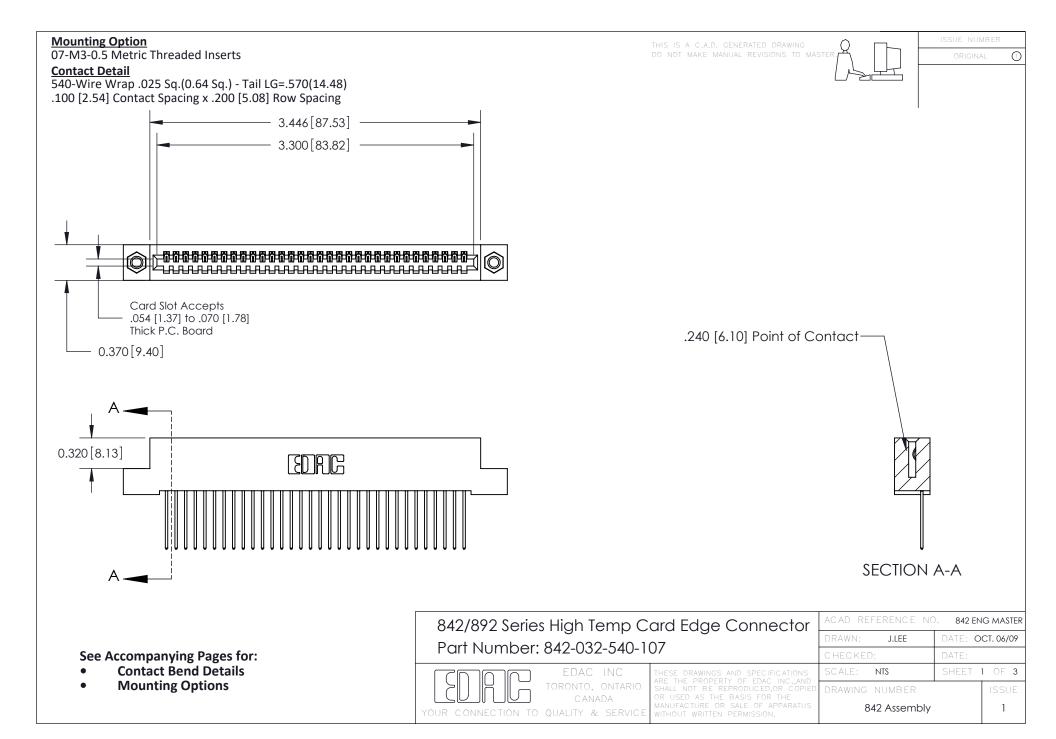

THIS IS A C.A.D. GENERATED DRAWING DO NOT MAKE MANUAL REVISIONS TO MASTER

ORIGINAL (1)



| 842/892 Series High Temp Card Edge Connector<br>Contact Bend Detail |                                                                                                 | ACAD REFERENCE NO. 842 ENG MASTER |             |                  |        |
|---------------------------------------------------------------------|-------------------------------------------------------------------------------------------------|-----------------------------------|-------------|------------------|--------|
|                                                                     |                                                                                                 | DRAWN:                            | J.LEE