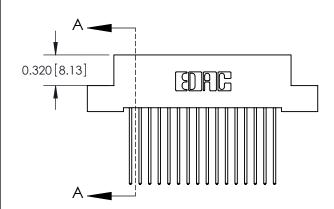

.240 [6.10] Point of Contact-

842/892 Series High Temp Card Edge Connector Part Number: 842-032-541-202

|  | ACAD REFERENCE NO | . 842 ENG MASTER |  |  |  |
|--|-------------------|------------------|--|--|--|
|  | DRAWN: J.LEE      | DATE: OCT. 06/09 |  |  |  |
|  | CHECKED:          | DATE:            |  |  |  |
|  | SCALE: NTS        | SHEET 1 OF 3     |  |  |  |
|  | DRAWING NUMBER    | ISSUE            |  |  |  |

842 Assembly

THIS IS A C.A.D. GENERATED DRAWING DO NOT MAKE MANUAL REVISIONS TO MASTER

ORIGINAL (1)

| 842/892 Series High Temp Card Edge Connector |                                                                   |          | ACAD REFERENCE NO. 842 ENG MASTER |          |          |  |
|----------------------------------------------|-------------------------------------------------------------------|----------|-----------------------------------|----------|----------|--|
| Contact Bend Detail                          |                                                                   | DRAWN:   | J.LEE                             | DATE: OC | T. 06/09 |  |
|                                              |                                                                   | CHECKED: |                                   | DATE:    |          |  |
|                                              | THESE DRAWINGS AND SPECIFICATIONS ARE THE PROPERTY OF EDAC INCAND | SCALE:   | NTS                               | SHEET :  | 2 OF 3   |  |
| TORONTO, ONTARIO                             | SHALL NOT BE REPRODUCED, OR COPIED OR USED AS THE BASIS FOR THE   | DRAWING  | NUMBER                            |          | ISSUE    |  |
| CANADA                                       | MANUFACTURE OR SALE OF APPARATUS                                  | 8        | 42 Assembly                       |          | 1        |  |