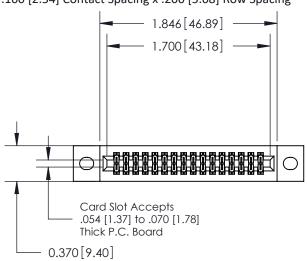

## **Contact Detail**

541-Wire Wrap .025 Sq.(0.64 Sq.) - Tail LG=.760(19.30) .100 [2.54] Contact Spacing x .200 [5.08] Row Spacing

**See Accompanying Pages for:** 

- **Contact Bend Details**
- **Mounting Options**

.240 [6.10] Point of Contact-

842/892 Series High Temp Card Edge Connector Part Number: 842-032-541-202

|  | ACAD REFERENCE NO | . 842 ENG MASTER |  |  |  |
|--|-------------------|------------------|--|--|--|
|  | DRAWN: J.LEE      | DATE: OCT. 06/09 |  |  |  |
|  | CHECKED:          | DATE:            |  |  |  |
|  | SCALE: NTS        | SHEET 1 OF 3     |  |  |  |
|  | DRAWING NUMBER    | ISSUE            |  |  |  |