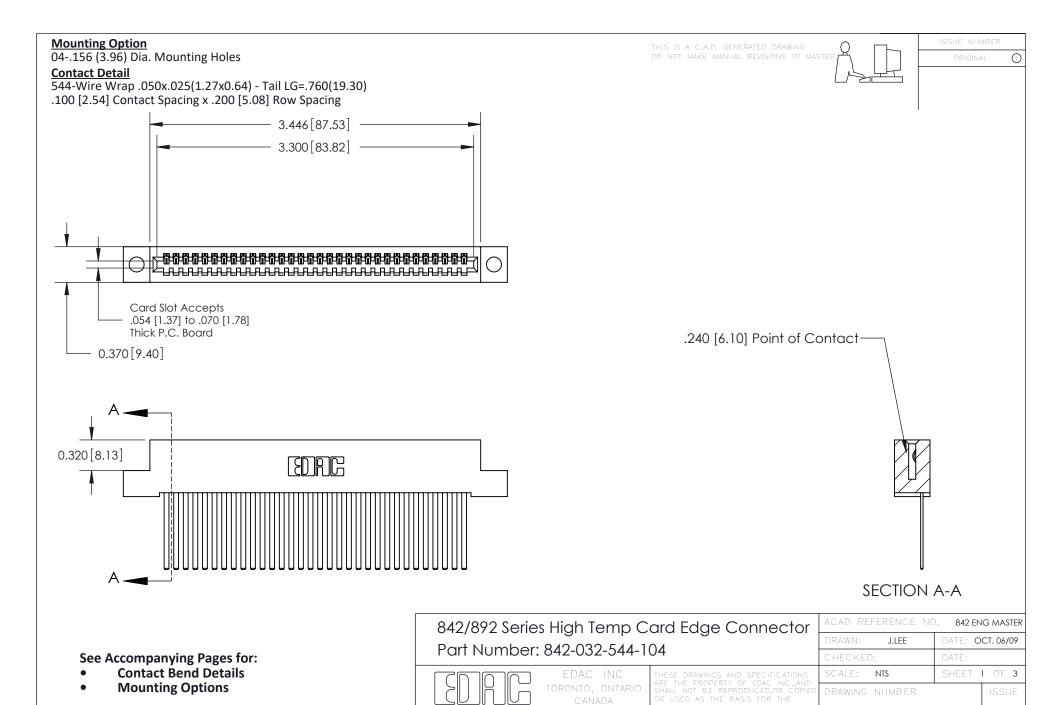

YOUR CONNECTION TO QUALITY & SERVICE

842 Assembly

THIS IS A C.A.D. GENERATED DRAWING DO NOT MAKE MANUAL REVISIONS TO MASTER

ORIGINAL (1)



| 842/892 Series High Temp Card Edge Connector<br>Contact Bend Detail |                                                                                                 | ACAD REFERENCE NO. 842 ENG MASTER |             |                  |        |
|---------------------------------------------------------------------|-------------------------------------------------------------------------------------------------|-----------------------------------|-------------|------------------|--------|
|                                                                     |