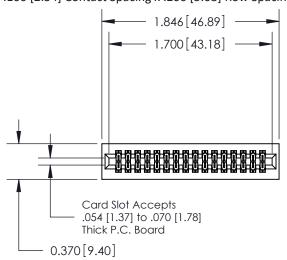

842/892 Series High Temp Card Edge Connector Part Number: 842-032-555-201

YOUR CONNECTION TO QUALITY & SERVICE

842 ENG MASTER J.LEE DATE: OCT. 06/09 SHEET 1 OF 3

842 Assembly

THIS IS A C.A.D. GENERATED DRAWING DO NOT MAKE MANUAL REVISIONS TO MASTER