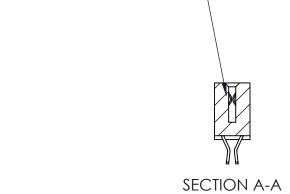

## **Contact Detail**

555-Extender Board Bend (Code 500 Contacts)

.100 [2.54] Contact Spacing x .200 [5.08] Row Spacing

**See Accompanying Pages for:** 

- **Contact Bend Details**
- **Mounting Options**

.240 [6.10] Point of Contact-

ORIGINAL (1)

| 842/892 Series High Temp Card Edge Connector<br>Contact Bend Detail |                                                                                                  | ACAD REFERENCE NO. 842 ENG MASTER |             |                  |        |
|---------------------------------------------------------------------|--------------------------------------------------------------------------------------------------|-----------------------------------|-------------|------------------|--------|
|                                                                     |                                                                                                  | DRAWN:                            | J.LEE       | DATE: OCT. 06/09 |        |
|                                                                     |                                                                                                  | CHECKED:                          |             | DATE:            |        |
| EDAC INC                                                            | THESE DRAWINGS AND SPECIFICATIONS ARE THE PROPERTY OF EDAC INCAND                                | SCALE:                            | NTS         | SHEET :          | 2 OF 3 |
| TORONTO, ONTARIO                                                    | SHALL NOT BE REPRODUCED, OR COPIED OR USED AS THE BASIS FOR THE MANUFACTURE OR SALE OF APPARATUS | DRAWING                           | NUMBER      |                  | ISSUE  |
| YOUR CONNECTION TO QUALITY & SERVICE                                |                                                                                                  | 8                                 | 42 Assembly |                  | 1      |