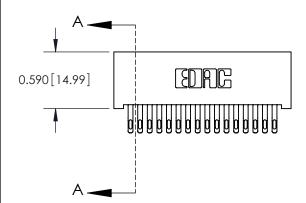

842/892 Series High Temp Card Edge Connector Part Number: 842-032-555-201

YOUR CONNECTION TO QUALITY & SERVICE

842 ENG MASTER J.LEE DATE: OCT. 06/09 SHEET 1 OF 3

842 Assembly

THIS IS A C.A.D. GENERATED DRAWING DO NOT MAKE MANUAL REVISIONS TO MASTER