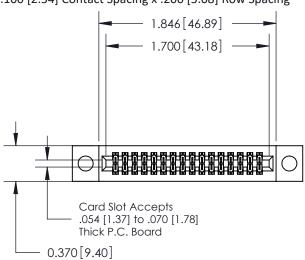

## **Contact Detail**

556-Extender Board Bend (Code 520 Contacts)

.100 [2.54] Contact Spacing x .200 [5.08] Row Spacing

**See Accompanying Pages for:** 

- **Contact Bend Details**
- **Mounting Options**

.240 [6.10] Point of Contact-

**Mounting Option** 

04-.156 (3.96) Dia. Mounting Holes