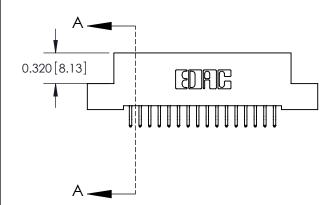

SECTION A-A

842 Assembly

THIS IS A C.A.D. GENERATED DRAWING DO NOT MAKE MANUAL REVISIONS TO MASTER

ORIGINAL (1)

| 842/892 Series High Temp Card Edge Connector |                                                                 |              | ACAD REFERENCE NO. 842 ENG MASTER |          |          |  |
|----------------------------------------------|-----------------------------------------------------------------|--------------|-----------------------------------|----------|----------|--|
| Contact Bend Detail                          |                                                                 | DRAWN:       | J.LEE                             | DATE: OC | T. 06/09 |  |
|                                              |                                                                 | CHECKE       | ):                                | DATE:    |          |  |
| EDAC INC                                     | ABE THE BROBERTY OF FRACTING AND                                |              | NTS                               | SHEET :  | 2 OF 3   |  |
| TORONTO, ONTARIO                             | SHALL NOT BE REPRODUCED, OR COPIED OR USED AS THE BASIS FOR THE | DRAWING      | NUMBER                            |          | ISSUE    |  |
| YOUR CONNECTION TO QUALITY & SERVICE         | MANUFACTURE OR SALE OF APPARATUS WITHOUT WRITTEN PERMISSION.    | 842 Assembly |                                   | 1        |          |  |