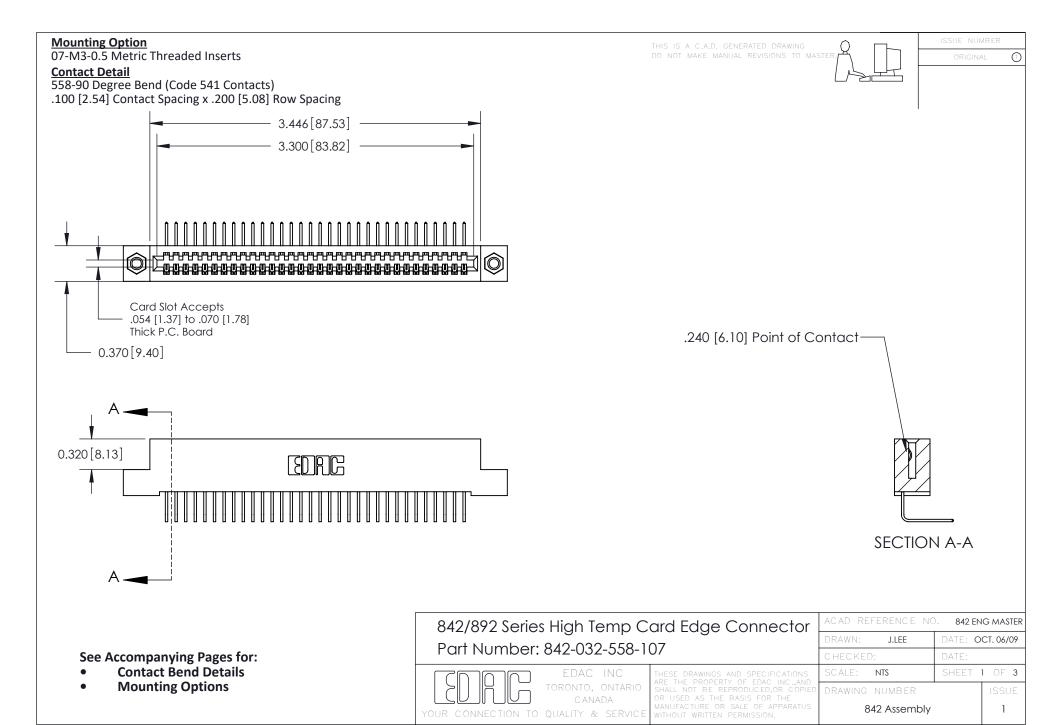

THIS IS A C.A.D. GENERATED DRAWING DO NOT MAKE MANUAL REVISIONS TO MASTER

ORIGINAL (1)



| 842/892 Series High Temp Card Edge Connector<br>Contact Bend Detail |                                                                                                 | ACAD REFERENCE NO. 842 ENG MASTER |             |                  |        |
|---------------------------------------------------------------------|-------------------------------------------------------------------------------------------------|-----------------------------------|-------------|------------------|--------|
|                                                                     |                                                                                                 | DRAWN:                            | J.LEE