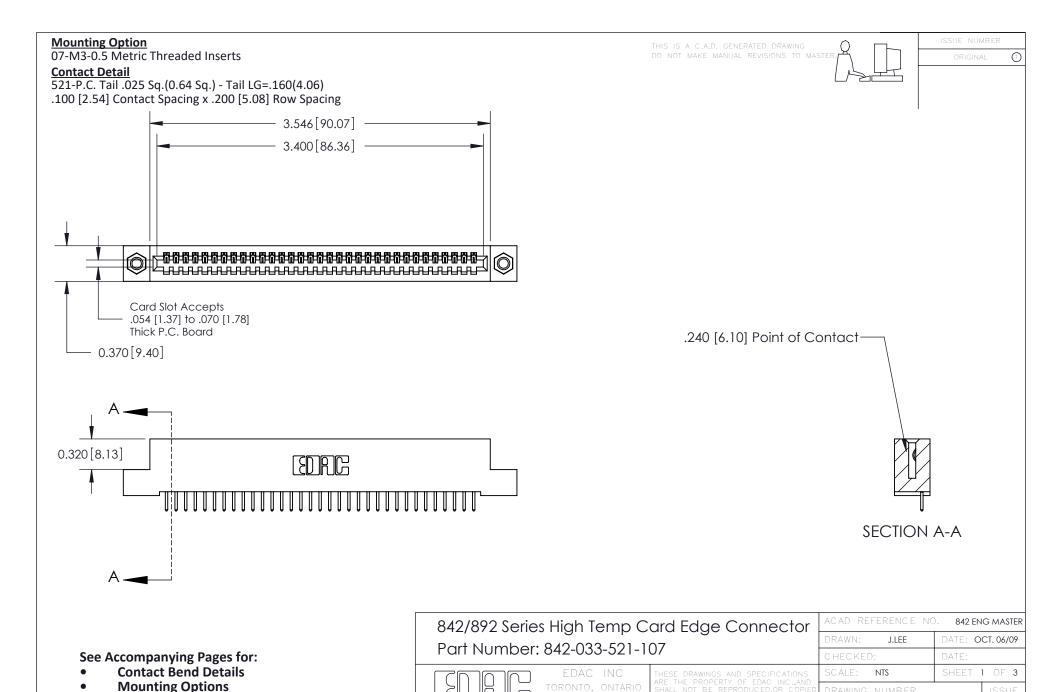

YOUR CONNECTION TO QUALITY & SERVICE

842 Assembly

THIS IS A C.A.D. GENERATED DRAWING DO NOT MAKE MANUAL REVISIONS TO MASTER

ORIGINAL (1)



| 842/892 Series High Temp Card Edge Connector<br>Contact Bend Detail |                                                                                                 | ACAD REFERENCE NO. 842 ENG MASTER |             |                  |        |
|---------------------------------------------------------------------|-------------------------------------------------------------------------------------------------|-----------------------------------|-------------|------------------|--------|
|                                                                     |