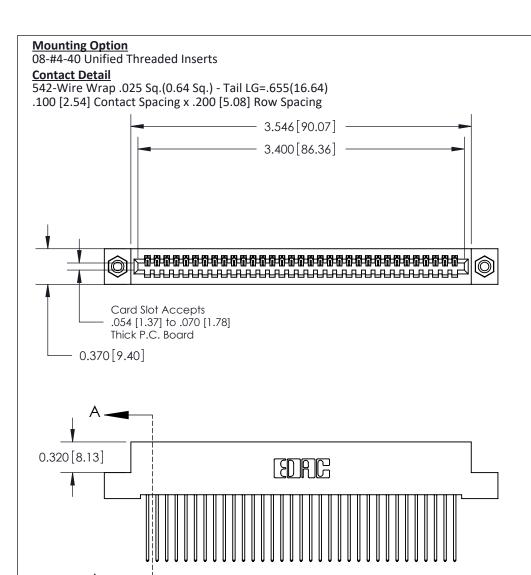

DRAWING NUMBER ISSUE

842 Assembly 1

842 ENG MASTER

DATE: OCT. 06/09

**SECTION A-A** 

J.LEE

**See Accompanying Pages for:** 

- Contact Bend Details
- Mounting Options