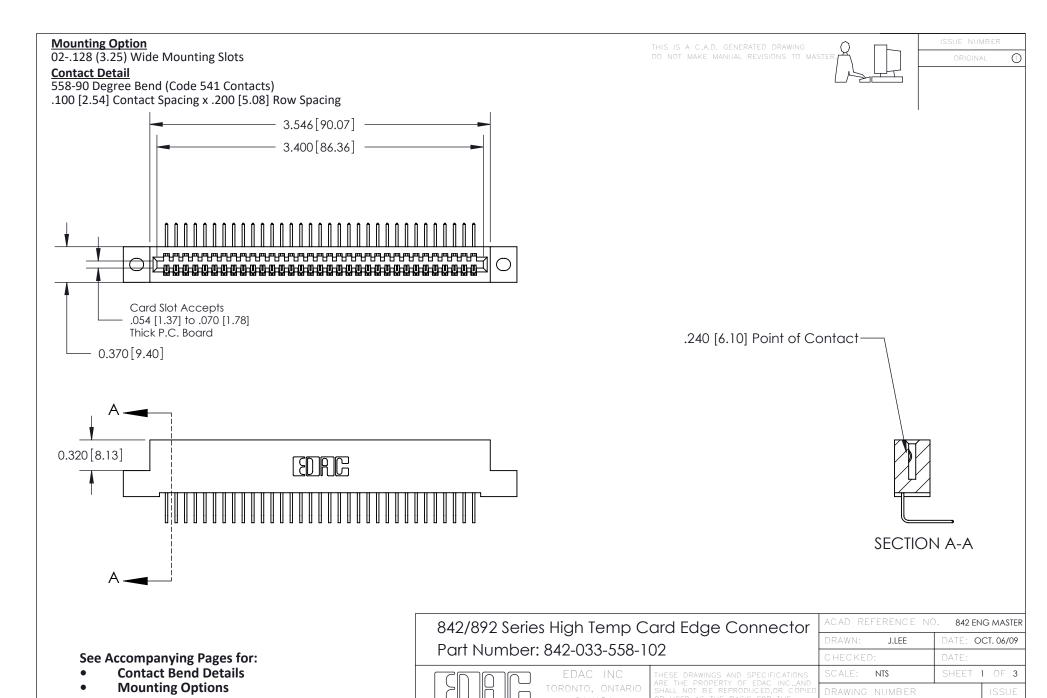

YOUR CONNECTION TO QUALITY & SERVICE

842 Assembly

THIS IS A C.A.D. GENERATED DRAWING DO NOT MAKE MANUAL REVISIONS TO MASTER

ORIGINAL (1)

| 842/892 Series High Temp Card Edge Connector<br>Contact Bend Detail |                                                                                                 | ACAD REFERENCE NO. 842 ENG MASTER |             |                  |        |
|---------------------------------------------------------------------|-------------------------------------------------------------------------------------------------|-----------------------------------|-------------|------------------|--------|
|                                                                     |                                                                                                 | DRAWN:                            | J.LEE       | DATE: OCT. 06/09 |        |
|                                                                     |                                                                                                 | CHECKED:                          |             | DATE:            |        |
| EDAC INC                                                            | THESE DRAWINGS AND SPECIFICATIONS ARE THE PROPERTY OF EDAC INCAND                               | SCALE:                            | NTS         | SHEET :          | 2 OF 3 |
| TORONTO, ONTARIO                                                    | SHALL NOT BE REPRODUCED,OR COPIED OR USED AS THE BASIS FOR THE MANUFACTURE OR SALE OF APPARATUS | DRAWING                           | NUMBER      |                  | ISSUE  |
| YOUR CONNECTION TO QUALITY & SERVICE                                |                                                                                                 | 8                                 | 42 Assembly |                  | 1      |

THIS IS A C.A.D. GENERATED DRAWING DO NOT MAKE MANUAL REVISIONS TO MASTER

ISSUE NUMBER

ORIGINAL

1

| 842/892 Series High Temp Card Edge Co<br>Mounting Options  | DRAWN: J.LEE DATE: OCT. 06/09  CHECKED: DATE: |
|------------------------------------------------------------|-----------------------------------------------|
| EDAC INC THESE DRAWINGS AND S ARE THE PROPERTY OF          |                                               |
|                                                            | DUCED,OR COPIED DRAWING NUMBER ISSUE          |
| YOUR CONNECTION TO QUALITY & SERVICE WITHOUT WRITTEN PERMI |                                               |