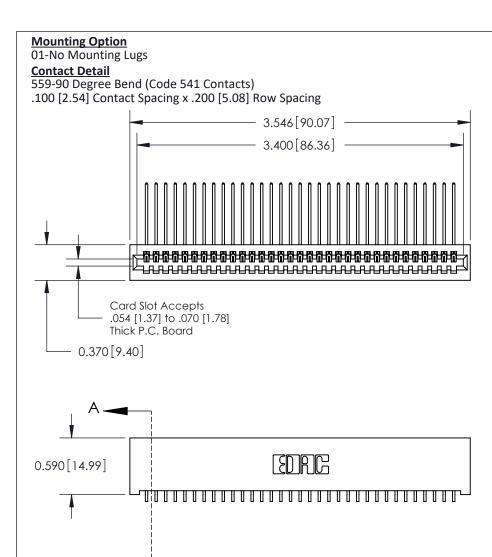

THIS IS A C.A.D. GENERATED DRAWING DO NOT MAKE MANUAL REVISIONS TO MASTER

ISSUE NUMBER

ORIGINAL

1

| 842/892 Series High Temp Card Edge Con<br>Mounting Options   | DRAWN: J.LEE                 |         |        |  |  |
|--------------------------------------------------------------|------------------------------|---------|--------|--|--|
| EDAC INC THESE DRAWINGS AND SPI                              |                              | SHEET 3 | 3 OF 3 |  |  |
|                                                              | ED, OR COPIED DRAWING NUMBER |         | ISSUE  |  |  |
| YOUR CONNECTION TO QUALITY & SERVICE WITHOUT WRITTEN PERMISS |                              |         | 1      |  |  |