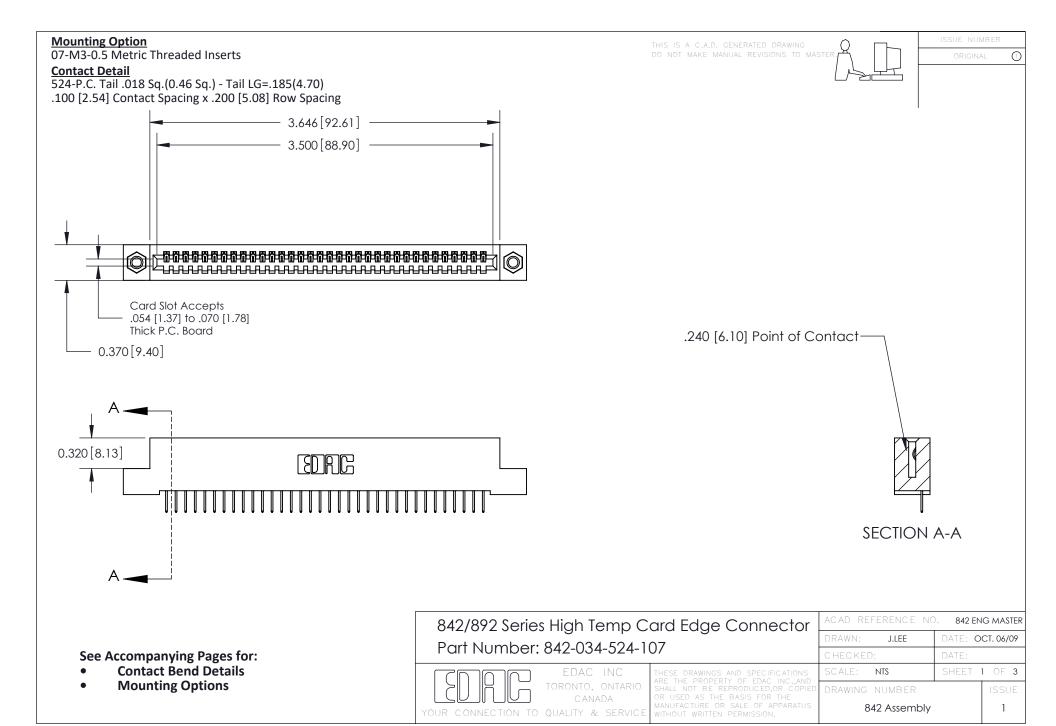

THIS IS A C.A.D. GENERATED DRAWING DO NOT MAKE MANUAL REVISIONS TO MASTER

ORIGINAL (1)



| 842/892 Series High Temp Card Edge Connector<br>Contact Bend Detail |                                                                                                 | ACAD REFERENCE NO. 842 ENG MASTER |             |                  |        |
|---------------------------------------------------------------------|-------------------------------------------------------------------------------------------------|-----------------------------------|-------------|------------------|--------|
|                                                                     |                                                                                                 | DRAWN:                            | J.LEE