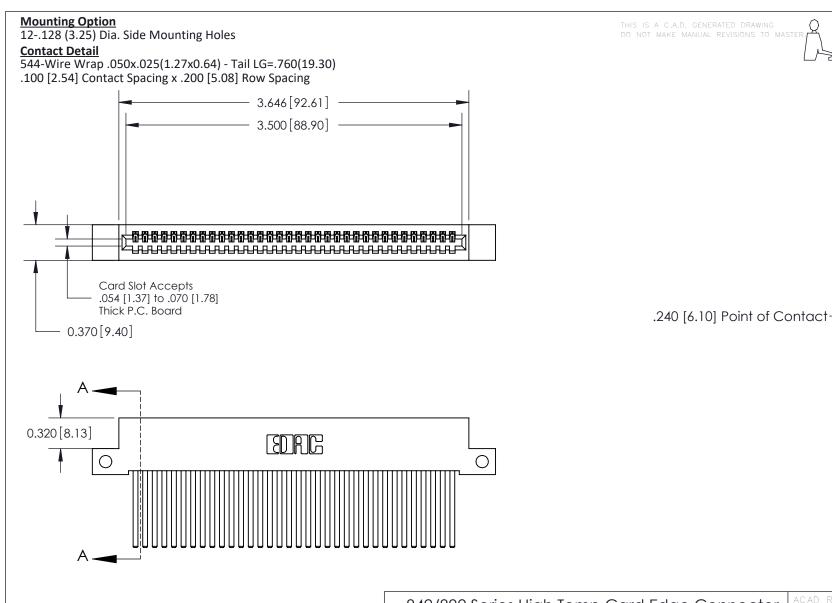

THIS IS A C.A.D. GENERATED DRAWING DO NOT MAKE MANUAL REVISIONS TO MASTER

ISSUE NUMBER

ORIGINAL

1

| 842/892 Series High Temp Card Edge Co<br>Mounting Options  | DRAWN: J.LEE DATE: OCT. 06/09  CHECKED: DATE: |
|------------------------------------------------------------|-----------------------------------------------|
| EDAC INC THESE DRAWINGS AND S ARE THE PROPERTY OF          |                                               |
|                                                            | DUCED,OR COPIED DRAWING NUMBER ISSUE          |
| YOUR CONNECTION TO QUALITY & SERVICE WITHOUT WRITTEN PERMI |                                               |