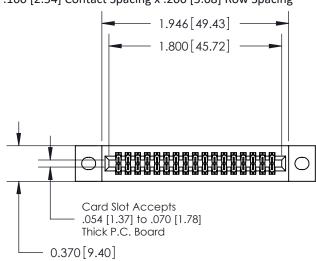

.240 [6.10] Point of Contact-

842/892 Series High Temp Card Edge Connector Part Number: 842-034-544-202

| ACAD REFERENCE NO. 842 ENG MASTER |                  |  |
|-----------------------------------|------------------|--|
| DRAWN: J.LEE                      | DATE: OCT. 06/09 |  |
| CHECKED:                          | DATE:            |  |
| SCALE: NTS                        | SHEET 1 OF 3     |  |
| DRAWING NUMBER                    | ISSUE            |  |

## **Contact Detail**

544-Wire Wrap .050x.025(1.27x0.64) - Tail LG=.760(19.30) .100 [2.54] Contact Spacing x .200 [5.08] Row Spacing

**See Accompanying Pages for:** 

- **Contact Bend Details**
- **Mounting Options**