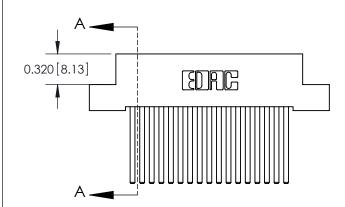

SECTION A-A

842 Assembly

THIS IS A C.A.D. GENERATED DRAWING DO NOT MAKE MANUAL REVISIONS TO MASTER

ORIGINAL (1)

| 842/892 Series High Temp Card Edge Connector<br>Contact Bend Detail |                                                                   | ACAD REFERENCE NO. 842 ENG MASTER |             |                         |        |
|---------------------------------------------------------------------|-------------------------------------------------------------------|-----------------------------------|-------------|-------------------------|--------|
|                                                                     |                                                                   | DRAWN:                            | J.LEE       | DATE: <b>OCT. 06/09</b> |        |
|                                                                     |                                                                   | CHECKE                            | ):          | DATE:                   |        |
| EDAC INC                                                            | THESE DRAWINGS AND SPECIFICATIONS ARE THE PROPERTY OF EDAC INCAND | SCALE:                            | NTS         | SHEET :                 | 2 OF 3 |
| TORONTO, ONTARIO                                                    | SHALL NOT BE REPRODUCED, OR COPIED OR USED AS THE BASIS FOR THE   | DRAWING                           | NUMBER      |                         | ISSUE  |
| YOUR CONNECTION TO QUALITY & SERVICE                                | MANUFACTURE OR SALE OF APPARATUS WITHOUT WRITTEN PERMISSION.      | 8                                 | 42 Assembly |                         | 1      |