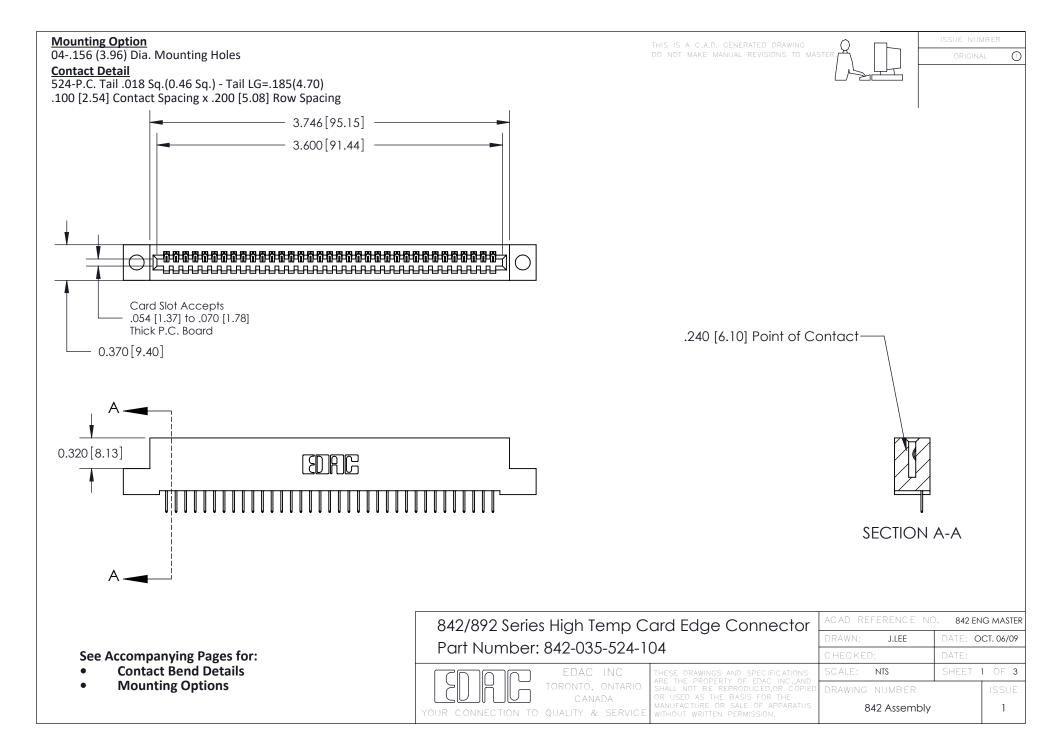

THIS IS A C.A.D. GENERATED DRAWING DO NOT MAKE MANUAL REVISIONS TO MASTER

ORIGINAL (1)



| 842/892 Series High Temp Card Edge Connector<br>Contact Bend Detail |                                                                                                 | ACAD REFERENCE NO. 842 ENG MASTER |             |                  |        |
|---------------------------------------------------------------------|-------------------------------------------------------------------------------------------------|-----------------------------------|-------------|------------------|--------|
|                                                                     |                                                                                                 | DRAWN:                            | J.LEE