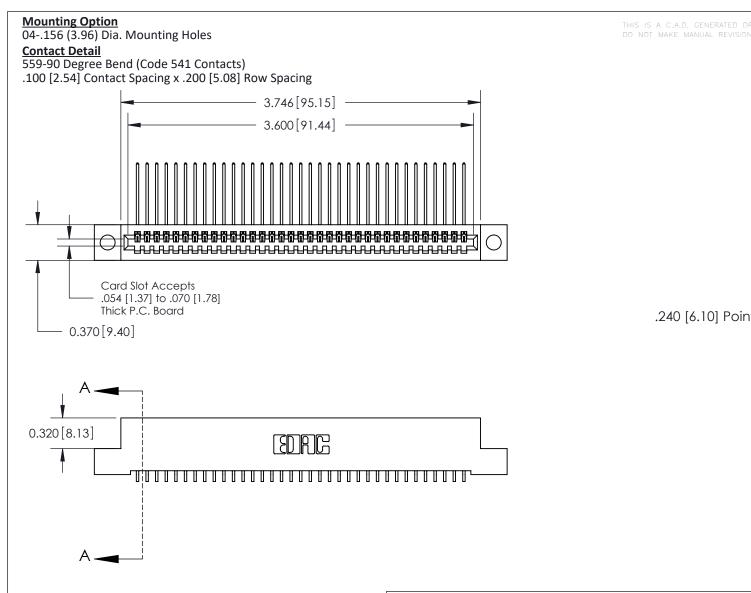

.240 [6.10] Point of Contact-

**See Accompanying Pages for:** 

- **Contact Bend Details**
- **Mounting Options**

842/892 Series High Temp Card Edge Connector Part Number: 842-035-559-104

CANADA

| ACAD REFERENCE NO. 842 ENG MASTER |                  |  |
|-----------------------------------|------------------|--|
| DRAWN: J.LEE                      | DATE: OCT. 06/09 |  |
| CHECKED:                          | DATE:            |  |
| SCALE: NTS                        | SHEET 1 OF 3     |  |
| DRAWING NUMBER                    | ISSUE            |  |

842 Assembly

SECTION A-A

THIS IS A C.A.D. GENERATED DRAWING DO NOT MAKE MANUAL REVISIONS TO MASTER

ORIGINAL (1)

| 842/892 Series High Temp Card Edge Connector<br>Contact Bend Detail |                                                                   | ACAD REFERENCE NO. 842 ENG MASTER |             |                         |        |
|---------------------------------------------------------------------|-------------------------------------------------------------------|-----------------------------------|-------------|-------------------------|--------|
|                                                                     |                                                                   | DRAWN:                            | J.LEE       | DATE: <b>OCT. 06/09</b> |        |
|                                                                     |                                                                   | CHECKED:                          |             | DATE:                   |        |
| EDAC INC                                                            | THESE DRAWINGS AND SPECIFICATIONS ARE THE PROPERTY OF EDAC INCAND | SCALE:                            | NTS         | SHEET :                 | 2 OF 3 |
| TORONTO, ONTARIO                                                    | SHALL NOT BE REPRODUCED, OR COPIED OR USED AS THE BASIS FOR THE   | DRAWING                           | NUMBER      |                         | ISSUE  |
| YOUR CONNECTION TO QUALITY & SERVICE                                | MANUFACTURE OR SALE OF APPARATUS WITHOUT WRITTEN PERMISSION.      | 8                                 | 42 Assembly |                         | 1      |