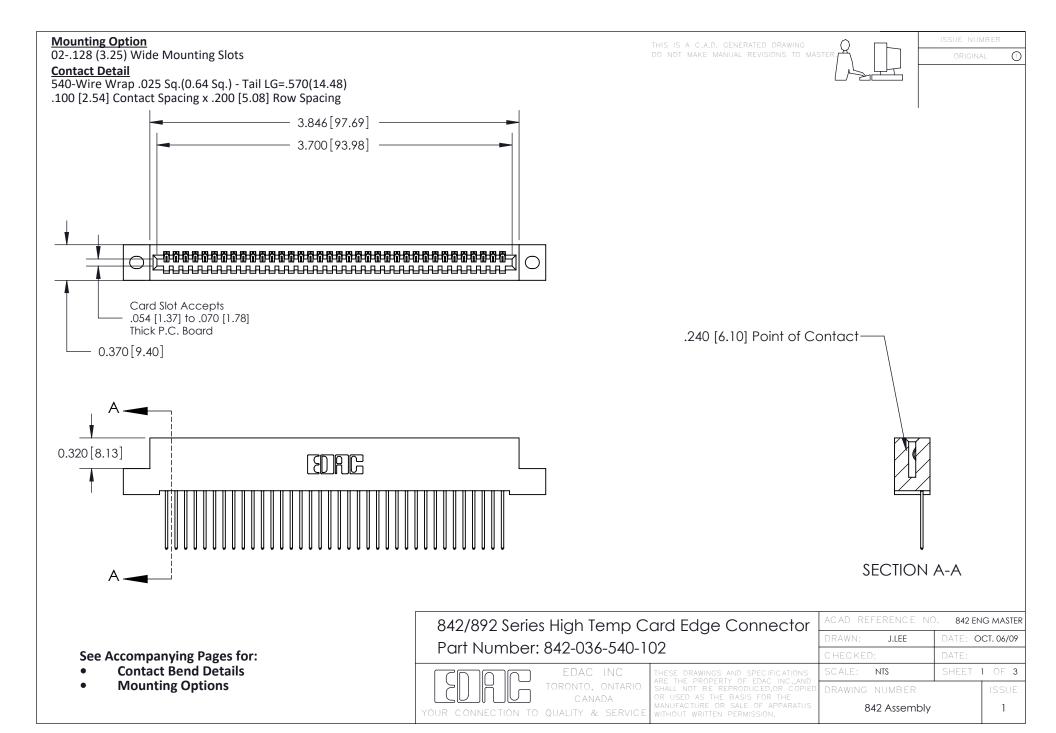

THIS IS A C.A.D. GENERATED DRAWING DO NOT MAKE MANUAL REVISIONS TO MASTER

ORIGINAL (1)



| 842/892 Series High Temp Card Edge Connector<br>Contact Bend Detail |                                                                                                 | ACAD REFERENCE NO. 842 ENG MASTER |             |                  |        |
|---------------------------------------------------------------------|-------------------------------------------------------------------------------------------------|-----------------------------------|-------------|------------------|--------|
|                                                                     |                                                                                                 | DRAWN:                            | J.LEE