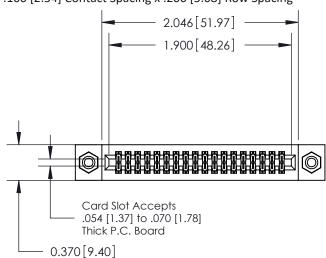

.240 [6.10] Point of Contact-

842/892 Series High Temp Card Edge Connector Part Number: 842-036-541-208

CANADA

J.LEE DATE: OCT. 06/09 SHEET 1 OF 3

842 Assembly

842 ENG MASTER

THIS IS A C.A.D. GENERATED DRAWING DO NOT MAKE MANUAL REVISIONS TO MASTER