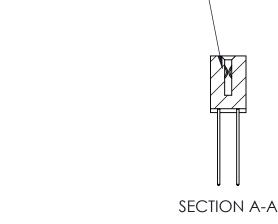

ORIGINAL (1)

| 842/892 Series High Temp Card Edge Connector<br>Contact Bend Detail |                                                                                                 | ACAD REFERENCE NO. 842 ENG MASTER |             |                  |        |
|---------------------------------------------------------------------|-------------------------------------------------------------------------------------------------|-----------------------------------|-------------|------------------|--------|
|                                                                     |                                                                                                 | DRAWN:                            | J.LEE       | DATE: OCT. 06/09 |        |
|                                                                     |                                                                                                 | CHECKED:                          |             | DATE:            |        |
| EDAC INC                                                            | THESE DRAWINGS AND SPECIFICATIONS ARE THE PROPERTY OF EDAC INCAND                               | SCALE:                            | NTS         | SHEET :          | 2 OF 3 |
| TORONTO, ONTARIO                                                    | SHALL NOT BE REPRODUCED,OR COPIED OR USED AS THE BASIS FOR THE MANUFACTURE OR SALE OF APPARATUS | DRAWING                           | NUMBER      |                  | ISSUE  |
| YOUR CONNECTION TO QUALITY & SERVICE                                |                                                                                                 | 8                                 | 42 Assembly |                  | 1      |