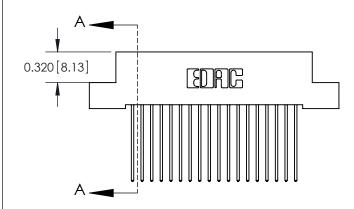

THIS IS A C.A.D. GENERATED DRAWING DO NOT MAKE MANUAL REVISIONS TO MASTER

ISSUE NUMBER

ORIGINAL

1

| 842/892 Series High Temp Card Edge Co<br>Mounting Options  | DRAWN: J.LEE DATE: OCT. 06/09  CHECKED: DATE: |
|------------------------------------------------------------|-----------------------------------------------|
| EDAC INC THESE DRAWINGS AND S ARE THE PROPERTY OF          |                                               |
|                                                            | DUCED,OR COPIED DRAWING NUMBER ISSUE          |
| YOUR CONNECTION TO QUALITY & SERVICE WITHOUT WRITTEN PERMI |                                               |