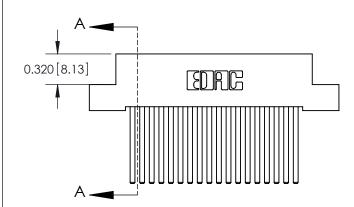

842 Assembly

THIS IS A C.A.D. GENERATED DRAWING DO NOT MAKE MANUAL REVISIONS TO MASTER

ORIGINAL (1)

| 842/892 Series High Temp C | ACAD REFERENCE NO. 842 ENG MASTER                                                                                                                            |  |              |          |          |
|----------------------------|--------------------------------------------------------------------------------------------------------------------------------------------------------------|--|--------------|----------|----------|
| Contact Bend Detail        |                                                                                                                                                              |  | J.LEE        | DATE: OC | T. 06/09 |
|                            |                                                                                                                                                              |  | ):           | DATE:    |          |
| EDAC INC                   | TORONTO, ONTARIO  CANADA  ARE THE PROPERTY OF EDAC INC., AND SHALL NOT BE REPRODUCED, OR COPIE OR USED AS THE BASIS FOR THE MANUFACTURE OR SALE OF APPARATUS |  | NTS          | SHEET :  | 2 OF 3   |
|                            |                                                                                                                                                              |  | NUMBER       |          | ISSUE    |
|                            |                                                                                                                                                              |  | 842 Assembly |          | 1        |