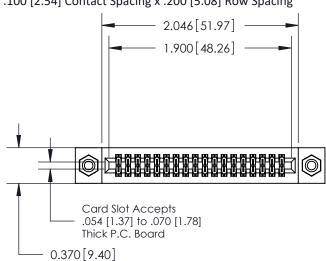

## **Contact Detail**

544-Wire Wrap .050x.025(1.27x0.64) - Tail LG=.760(19.30) .100 [2.54] Contact Spacing x .200 [5.08] Row Spacing

**See Accompanying Pages for:** 

- **Contact Bend Details**
- **Mounting Options**

.240 [6.10] Point of Contact-

842/892 Series High Temp Card Edge Connector Part Number: 842-036-544-208

YOUR CONNECTION TO QUALITY & SERVICE

CANADA

|   | ACAD REFERENCE NO. 842 ENG MASTE |                  |
|---|----------------------------------|------------------|
|   | DRAWN: J.LEE                     | DATE: OCT. 06/09 |
|   | CHECKED:                         | DATE:            |
|   | SCALE: NTS                       | SHEET 1 OF 3     |
| ) | DRAWING NUMBER                   | ISSUE            |