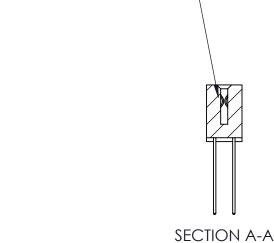

842 Assembly

THIS IS A C.A.D. GENERATED DRAWING DO NOT MAKE MANUAL REVISIONS TO MASTER

ORIGINAL (1)

| 842/892 Series High Temp C | ACAD REFERENCE NO. 842 ENG MASTER                                                                                                                            |  |              |          |          |
|----------------------------|--------------------------------------------------------------------------------------------------------------------------------------------------------------|--|--------------|----------|----------|
| Contact Bend Detail        |                                                                                                                                                              |  | J.LEE        | DATE: OC | T. 06/09 |
|                            |                                                                                                                                                              |  | ):           | DATE:    |          |
| EDAC INC                   | TORONTO, ONTARIO  CANADA  ARE THE PROPERTY OF EDAC INC., AND SHALL NOT BE REPRODUCED, OR COPIE OR USED AS THE BASIS FOR THE MANUFACTURE OR SALE OF APPARATUS |  | NTS          | SHEET :  | 2 OF 3   |
|                            |                                                                                                                                                              |  | NUMBER       |          | ISSUE    |
|                            |                                                                                                                                                              |  | 842 Assembly |          | 1        |