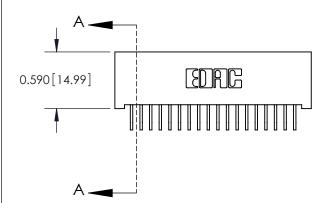

842 Assembly

SECTION A-A

THIS IS A C.A.D. GENERATED DRAWING DO NOT MAKE MANUAL REVISIONS TO MASTER

ORIGINAL (1)

| 842/892 Series High Temp Card Edge Connector |                                                                 |              | ACAD REFERENCE NO. 842 ENG MASTER |          |          |  |
|----------------------------------------------|-----------------------------------------------------------------|--------------|-----------------------------------|----------|----------|--|
| Contact Bend Detail                          |                                                                 | DRAWN:       | J.LEE                             | DATE: OC | T. 06/09 |  |
|                                              |                                                                 | CHECKE       | ):                                | DATE:    |          |  |
| EDAC INC                                     | ARE THE BROBERTY OF FRACTING AND                                |              | NTS                               | SHEET :  | 2 OF 3   |  |
| TORONTO, ONTARIO                             | SHALL NOT BE REPRODUCED, OR COPIED OR USED AS THE BASIS FOR THE | DRAWING      | NUMBER                            |          | ISSUE    |  |
| YOUR CONNECTION TO QUALITY & SERVICE         | MANUFACTURE OR SALE OF APPARATUS WITHOUT WRITTEN PERMISSION.    | 842 Assembly |                                   | 1        |          |  |