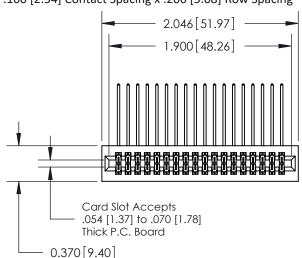

## **Contact Detail**

559-90 Degree Bend (Code 541 Contacts)

.100 [2.54] Contact Spacing x .200 [5.08] Row Spacing

## **See Accompanying Pages for:**

- **Contact Bend Details**
- **Mounting Options**

.240 [6.10] Point of Contact-

842/892 Series High Temp Card Edge Connector Part Number: 842-036-559-201

| NOND REFERENCE NO. 042 ENG MASTER |                  |  |  |
|-----------------------------------|------------------|--|--|
| DRAWN: J.LEE                      | DATE: OCT. 06/09 |  |  |
| CHECKED:                          | DATE:            |  |  |
| SCALE: NTS                        | SHEET 1 OF 3     |  |  |
| DRAWING NUMBER                    | ISSUE            |  |  |