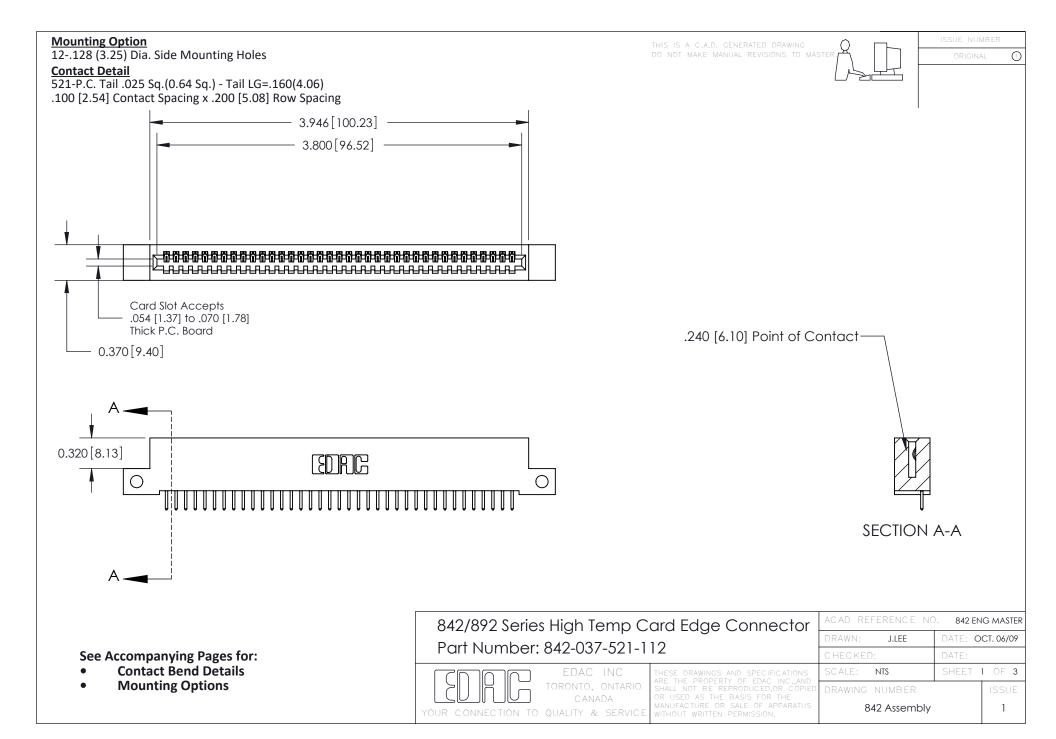

THIS IS A C.A.D. GENERATED DRAWING DO NOT MAKE MANUAL REVISIONS TO MASTER

ORIGINAL (1)



| 842/892 Series High Temp Card Edge Connector<br>Contact Bend Detail |                                                                                                 | ACAD REFERENCE NO. 842 ENG MASTER |             |                  |        |
|---------------------------------------------------------------------|-------------------------------------------------------------------------------------------------|-----------------------------------|-------------|------------------|--------|
|                                                                     |                                                                                                 | DRAWN:                            | J.LEE