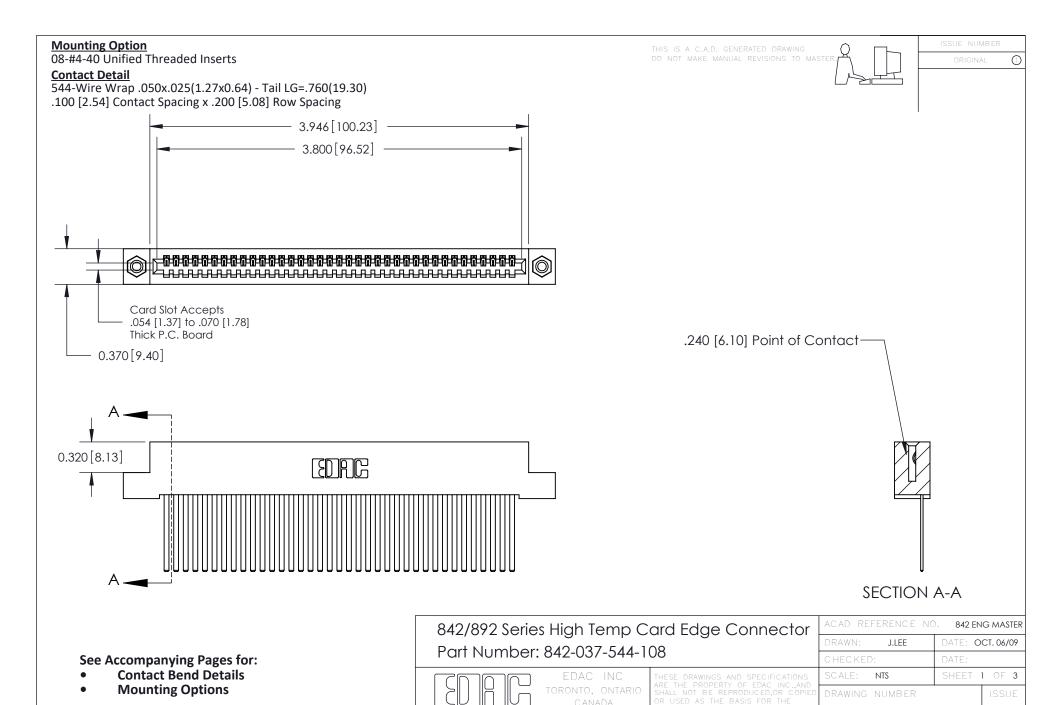

YOUR CONNECTION TO QUALITY & SERVICE

842 Assembly

THIS IS A C.A.D. GENERATED DRAWING DO NOT MAKE MANUAL REVISIONS TO MASTER

ORIGINAL (1)



| 842/892 Series High Temp Card Edge Connector<br>Contact Bend Detail |                                                                                                 | ACAD REFERENCE NO. 842 ENG MASTER |             |                  |        |
|---------------------------------------------------------------------|-------------------------------------------------------------------------------------------------|-----------------------------------|-------------|------------------|--------|
|                                                                     |