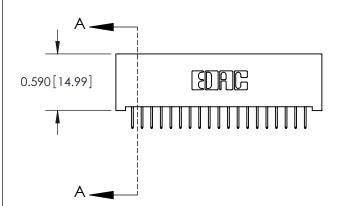

**Mounting Option** 

01-No Mounting Lugs

THIS IS A C.A.D. GENERATED DRAWING DO NOT MAKE MANUAL REVISIONS TO MASTER

ISSUE NUMBER

ORIGINAL

1

| 842/892 Series High Temp Card Edge Co<br>Mounting Options  | DRAWN: J.LEE DATE: OCT. 06/09  CHECKED: DATE: |
|------------------------------------------------------------|-----------------------------------------------|
| EDAC INC THESE DRAWINGS AND S ARE THE PROPERTY OF          |                                               |
|                                                            | DUCED,OR COPIED DRAWING NUMBER ISSUE          |
| YOUR CONNECTION TO QUALITY & SERVICE WITHOUT WRITTEN PERMI |                                               |