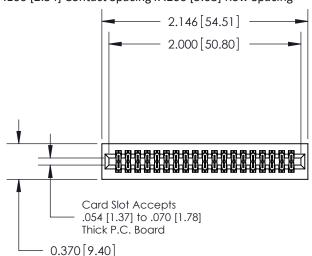

## **Contact Detail**

524-P.C. Tail .018 Sq.(0.46 Sq.) - Tail LG=.185(4.70) .100 [2.54] Contact Spacing x .200 [5.08] Row Spacing

**See Accompanying Pages for:** 

- **Contact Bend Details**
- **Mounting Options**

.240 [6.10] Point of Contact-

842/892 Series High Temp Card Edge Connector Part Number: 842-038-524-201

YOUR CONNECTION TO QUALITY & SERVICE

CANADA

842 ENG MASTER J.LEE DATE: OCT. 06/09 SHEET 1 OF 3 NTS

**SECTION A-A** 