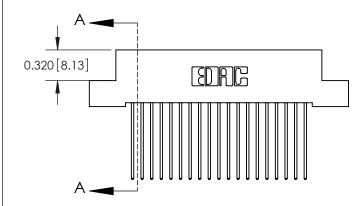

842 ENG MASTER

THIS IS A C.A.D. GENERATED DRAWING DO NOT MAKE MANUAL REVISIONS TO MASTER

ORIGINAL (1)

| 842/892 Series High Temp Card Edge Connector<br>Contact Bend Detail |                                                                                                 | ACAD REFERENCE NO. 842 ENG MASTER |             |                  |        |
|---------------------------------------------------------------------|-------------------------------------------------------------------------------------------------|-----------------------------------|-------------|------------------|--------|
|                                                                     |                                                                                                 | DRAWN:                            | J.LEE       | DATE: OCT. 06/09 |        |
|                                                                     |                                                                                                 | CHECKED:                          |             | DATE:            |        |
| EDAC INC                                                            | THESE DRAWINGS AND SPECIFICATIONS ARE THE PROPERTY OF EDAC INCAND                               | SCALE:                            | NTS         | SHEET :          | 2 OF 3 |
| TORONTO, ONTARIO                                                    | SHALL NOT BE REPRODUCED,OR COPIED OR USED AS THE BASIS FOR THE MANUFACTURE OR SALE OF APPARATUS | DRAWING                           | NUMBER      |                  | ISSUE  |
| YOUR CONNECTION TO QUALITY & SERVICE                                |                                                                                                 | 8                                 | 42 Assembly |                  | 1      |