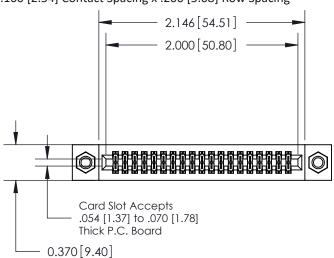

## **Contact Detail**

541-Wire Wrap .025 Sq.(0.64 Sq.) - Tail LG=.760(19.30) .100 [2.54] Contact Spacing x .200 [5.08] Row Spacing

**See Accompanying Pages for:** 

- **Contact Bend Details**
- **Mounting Options**

.240 [6.10] Point of Contact-

842/892 Series High Temp Card Edge Connector Part Number: 842-038-541-207

YOUR CONNECTION TO QUALITY & SERVICE

CANADA

J.LEE DATE: OCT. 06/09 SHEET 1 OF 3

SECTION A-A

842 Assembly