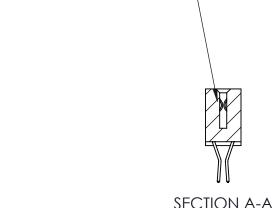

ORIGINAL (1)

| 842/892 Series High Temp Card Edge Connector<br>Contact Bend Detail |                                                                                                 | ACAD REFERENCE NO. 842 ENG MASTER |             |                  |        |
|---------------------------------------------------------------------|-------------------------------------------------------------------------------------------------|-----------------------------------|-------------|------------------|--------|
|                                                                     |                                                                                                 | DRAWN:                            | J.LEE       | DATE: OCT. 06/09 |        |
|                                                                     |                                                                                                 | CHECKED:                          |             | DATE:            |        |
| EDAC INC                                                            | THESE DRAWINGS AND SPECIFICATIONS ARE THE PROPERTY OF EDAC INCAND                               | SCALE:                            | NTS         | SHEET :          | 2 OF 3 |
| TORONTO, ONTARIO                                                    | SHALL NOT BE REPRODUCED,OR COPIED OR USED AS THE BASIS FOR THE MANUFACTURE OR SALE OF APPARATUS | DRAWING                           | NUMBER      |                  | ISSUE  |
| YOUR CONNECTION TO QUALITY & SERVICE                                |                                                                                                 | 8                                 | 42 Assembly |                  | 1      |