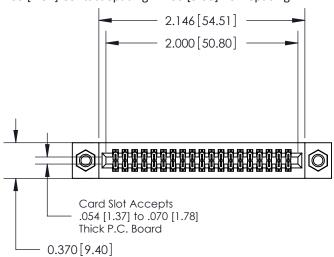

842/892 Series High Temp Card Edge Connector Part Number: 842-038-560-207

YOUR CONNECTION TO QUALITY & SERVICE

CANADA

842 ENG MASTER J.LEE DATE: OCT. 06/09 SHEET 1 OF 3

842 Assembly

THIS IS A C.A.D. GENERATED DRAWING DO NOT MAKE MANUAL REVISIONS TO MASTER