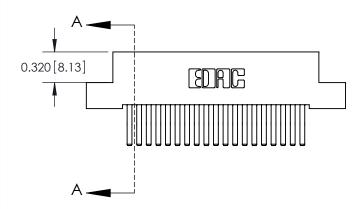

## **Contact Detail**

560-Extender Board Bend (Code 523 Contacts)

.100 [2.54] Contact Spacing x .200 [5.08] Row Spacing

**See Accompanying Pages for:** 

- **Contact Bend Details**
- **Mounting Options**

.240 [6.10] Point of Contact-