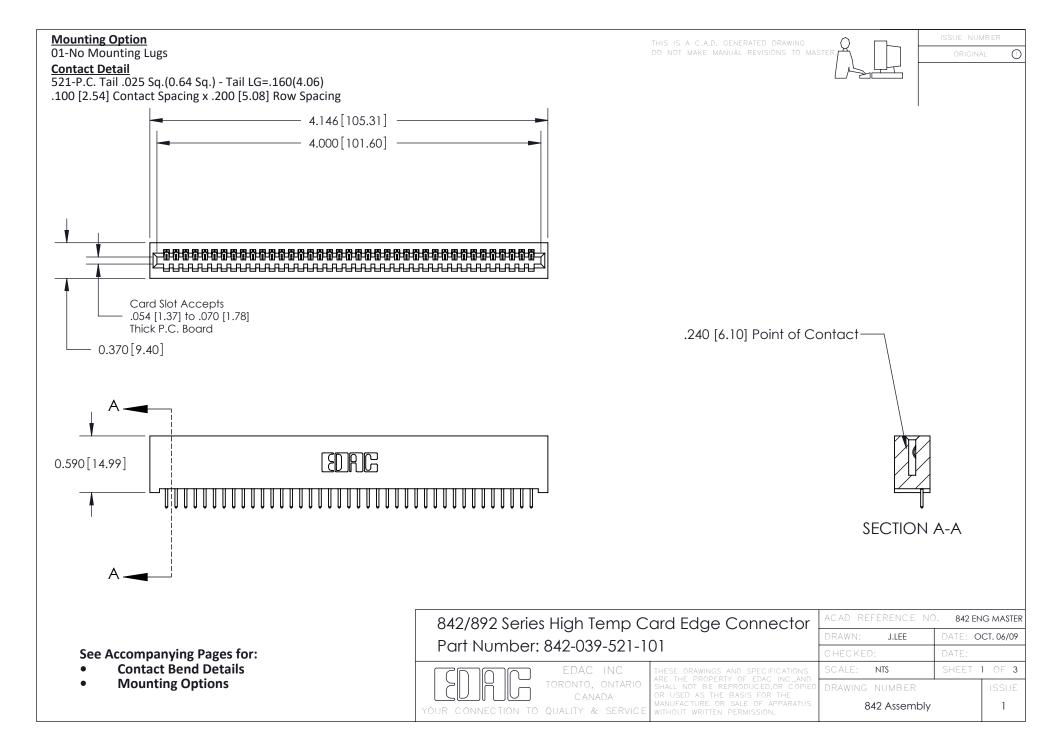

THIS IS A C.A.D. GENERATED DRAWING DO NOT MAKE MANUAL REVISIONS TO MASTER

ORIGINAL (1)



| 842/892 Series High Temp Card Edge Connector<br>Contact Bend Detail |                                                                                                  | ACAD REFERENCE NO. 842 ENG MASTER |             |                  |        |
|---------------------------------------------------------------------|--------------------------------------------------------------------------------------------------|-----------------------------------|-------------|------------------|--------|
|                                                                     |                                                                                                  | DRAWN:                            | J.