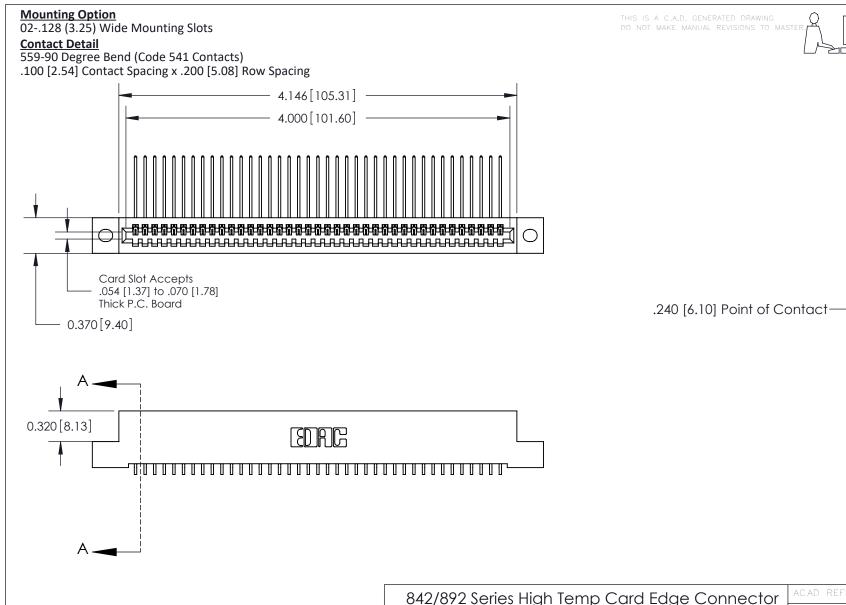

**See Accompanying Pages for:** 

- **Contact Bend Details**
- **Mounting Options**

842/892 Series High Temp Card Edge Connector Part Number: 842-039-559-102

YOUR CONNECTION TO QUALITY & SERVICE

CANADA

| ACAD REFERENCE NO. 842 ENG MASTER |                  |  |
|-----------------------------------|------------------|--|
| DRAWN: J.LEE                      | DATE: OCT. 06/09 |  |
| CHECKED:                          | DATE:            |  |
| SCALE: NTS                        | SHEET 1 OF 3     |  |
| DRAWING NUMBER                    | ISSUE            |  |

SECTION A-A

842 Assembly

THIS IS A C.A.D. GENERATED DRAWING DO NOT MAKE MANUAL REVISIONS TO MASTER

ORIGINAL (1)

| 842/892 Series High Temp Card Edge Connector<br>Contact Bend Detail |                                                                   | ACAD REFERENCE NO. 842 ENG MASTER |             |                         |        |
|---------------------------------------------------------------------|-------------------------------------------------------------------|-----------------------------------|-------------|-------------------------|--------|
|                                                                     |                                                                   | DRAWN:                            | J.LEE       | DATE: <b>OCT. 06/09</b> |        |
|                                                                     |                                                                   | CHECKE                            | ):          | DATE:                   |        |
| EDAC INC                                                            | THESE DRAWINGS AND SPECIFICATIONS ARE THE PROPERTY OF EDAC INCAND | SCALE:                            | NTS         | SHEET :                 | 2 OF 3 |
| TORONTO, ONTARIO                                                    | SHALL NOT BE REPRODUCED, OR COPIED OR USED AS THE BASIS FOR THE   | DRAWING                           | NUMBER      |                         | ISSUE  |
| YOUR CONNECTION TO QUALITY & SERVICE                                | MANUFACTURE OR SALE OF APPARATUS WITHOUT WRITTEN PERMISSION.      | 8                                 | 42 Assembly |                         | 1      |

THIS IS A C.A.D. GENERATED DRAWING DO NOT MAKE MANUAL REVISIONS TO MASTER

ISSUE NUMBER

ORIGINAL

1

| 842/892 Series High Temp Card Edge Co<br>Mounting Options  | DRAWN: J.LEE DATE: OCT. 06/09  CHECKED: DATE: |
|------------------------------------------------------------|-----------------------------------------------|
| EDAC INC THESE DRAWINGS AND S ARE THE PROPERTY OF          |                                               |
|                                                            | DUCED,OR COPIED DRAWING NUMBER ISSUE          |
| YOUR CONNECTION TO QUALITY & SERVICE WITHOUT WRITTEN PERMI |                                               |