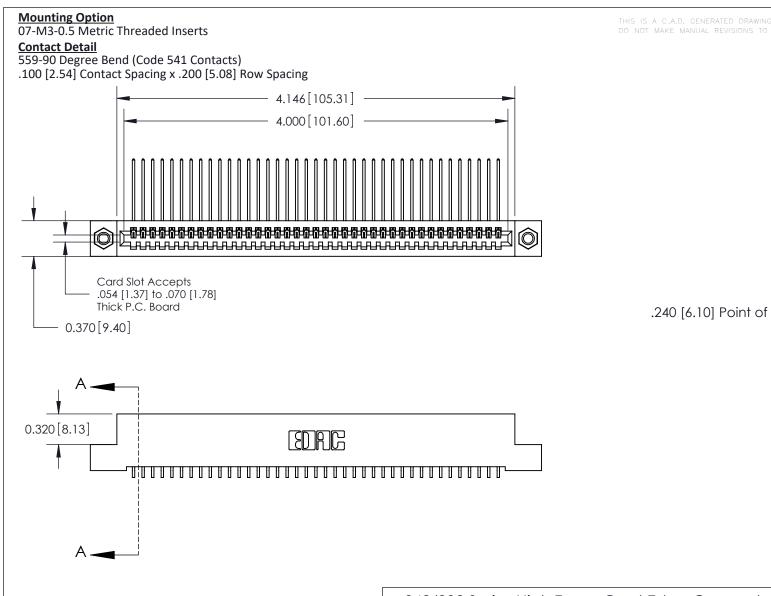

.240 [6.10] Point of Contact-

842/892 Series High Temp Card Edge Connector Part Number: 842-039-559-107

YOUR CONNECTION TO QUALITY & SERVICE

| ACAD REFERENCE NO. 842 ENG MASIER |                  |  |
|-----------------------------------|------------------|--|
| DRAWN: J.LEE                      | DATE: OCT. 06/09 |  |
| CHECKED:                          | DATE:            |  |
| SCALE: NTS                        | SHEET 1 OF 3     |  |
| DRAWING NUMBER                    | ISSUE            |  |

842 Assembly

SECTION A-A

**See Accompanying Pages for:** 

- **Contact Bend Details**
- **Mounting Options**

THIS IS A C.A.D. GENERATED DRAWING DO NOT MAKE MANUAL REVISIONS TO MASTER

ORIGINAL (1)

| 842/892 Series High Temp Card Edge Connector<br>Contact Bend Detail |                                                                   | ACAD REFERENCE NO. 842 ENG MASTER |             |                         |        |
|---------------------------------------------------------------------|-------------------------------------------------------------------|-----------------------------------|-------------|-------------------------|--------|
|                                                                     |                                                                   | DRAWN:                            | J.LEE       | DATE: <b>OCT. 06/09</b> |        |
|                                                                     |                                                                   | CHECKE                            | ):          | DATE:                   |        |
| EDAC INC                                                            | THESE DRAWINGS AND SPECIFICATIONS ARE THE PROPERTY OF EDAC INCAND | SCALE:                            | NTS         | SHEET :                 | 2 OF 3 |
| TORONTO, ONTARIO                                                    | SHALL NOT BE REPRODUCED, OR COPIED OR USED AS THE BASIS FOR THE   | DRAWING                           | NUMBER      |                         | ISSUE  |
| YOUR CONNECTION TO QUALITY & SERVICE                                | MANUFACTURE OR SALE OF APPARATUS WITHOUT WRITTEN PERMISSION.      | 8                                 | 42 Assembly |                         | 1      |