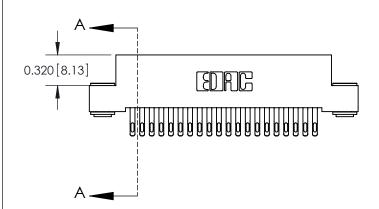

**SECTION A-A** 

842 Assembly

THIS IS A C.A.D. GENERATED DRAWING DO NOT MAKE MANUAL REVISIONS TO MASTER

ORIGINAL (1)

| 842/892 Series High Temp Card Edge Connector<br>Contact Bend Detail |                                                                   | ACAD REFERENCE NO. 842 ENG MASTER |        |                         |        |
|---------------------------------------------------------------------|-------------------------------------------------------------------|-----------------------------------|--------|-------------------------|--------|
|                                                                     |                                                                   | DRAWN:                            | J.LEE  | DATE: <b>OCT. 06/09</b> |        |
|                                                                     |                                                                   | CHECKED:                          |        | DATE:                   |        |
| EDAC INC                                                            | THESE DRAWINGS AND SPECIFICATIONS ARE THE PROPERTY OF EDAC INCAND | SCALE:                            | NTS    | SHEET :                 | 2 OF 3 |
| TORONTO, ONTARIO                                                    | SHALL NOT BE REPRODUCED, OR COPIED OR USED AS THE BASIS FOR THE   | DRAWING                           | NUMBER |                         | ISSUE  |
| YOUR CONNECTION TO QUALITY & SERVICE                                | MANUFACTURE OR SALE OF APPARATUS WITHOUT WRITTEN PERMISSION.      | 842 Assembly                      |        |                         | 1      |