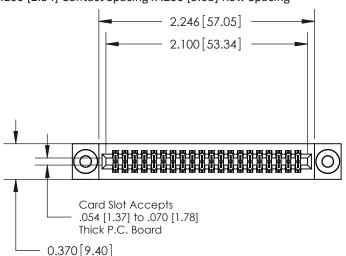

## **See Accompanying Pages for:**

- **Contact Bend Details**
- **Mounting Options**

842/892 Series High Temp Card Edge Connector Part Number: 842-040-555-203

| ACAD REFERENCE NO. 842 ENG MASTER |                  |  |
|-----------------------------------|------------------|--|
| DRAWN: J.LEE                      | DATE: OCT. 06/09 |  |
| CHECKED:                          | DATE:            |  |
| SCALE: NTS                        | SHEET 1 OF 3     |  |
| DRAWING NUMBER                    | ISSUE            |  |