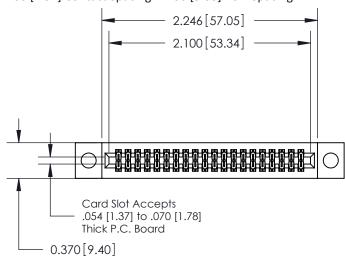

## **See Accompanying Pages for:**

- **Contact Bend Details**
- **Mounting Options**

842/892 Series High Temp Card Edge Connector Part Number: 842-040-555-204

YOUR CONNECTION TO QUALITY & SERVICE

| ACAD REFERENCE NO. 842 ENG MASTER |                  |  |  |
|-----------------------------------|------------------|--|--|
| DRAWN: J.LEE                      | DATE: OCT. 06/09 |  |  |
| CHECKED:                          | DATE:            |  |  |
| SCALE: NTS                        | SHEET 1 OF 3     |  |  |
| DRAWING NUMBER                    | ISSUE            |  |  |