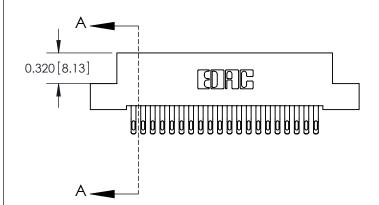

**Mounting Option** 

04-.156 (3.96) Dia. Mounting Holes

## **Contact Detail**

555-Extender Board Bend (Code 500 Contacts)

.100 [2.54] Contact Spacing x .200 [5.08] Row Spacing







## **See Accompanying Pages for:**

- **Contact Bend Details**
- **Mounting Options**

842/892 Series High Temp Card Edge Connector Part Number: 842-040-555-204

YOUR CONNECTION TO QUALITY & SERVICE

| ACAD REFERENCE NO. 842 ENG MASTER |                  |  |  |
|-----------------------------------|------------------|--|--|
| DRAWN: J.LEE                      | DATE: OCT. 06/09 |  |  |
| CHECKED:                          | DATE:            |  |  |
| SCALE: NTS                        | SHEET 1 OF 3     |  |  |
| DRAWING NUMBER                    | ISSUE            |  |  |

842 Assembly

THIS IS A C.A.D. GENERATED DRAWING DO NOT MAKE MANUAL REVISIONS TO MASTER

ORIGINAL (1)



| 842/892 Series High Temp Card Edge Connector<br>Contact Bend Detail           |