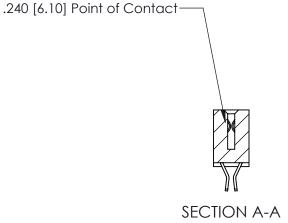

## **Contact Detail**

555-Extender Board Bend (Code 500 Contacts)

.100 [2.54] Contact Spacing x .200 [5.08] Row Spacing