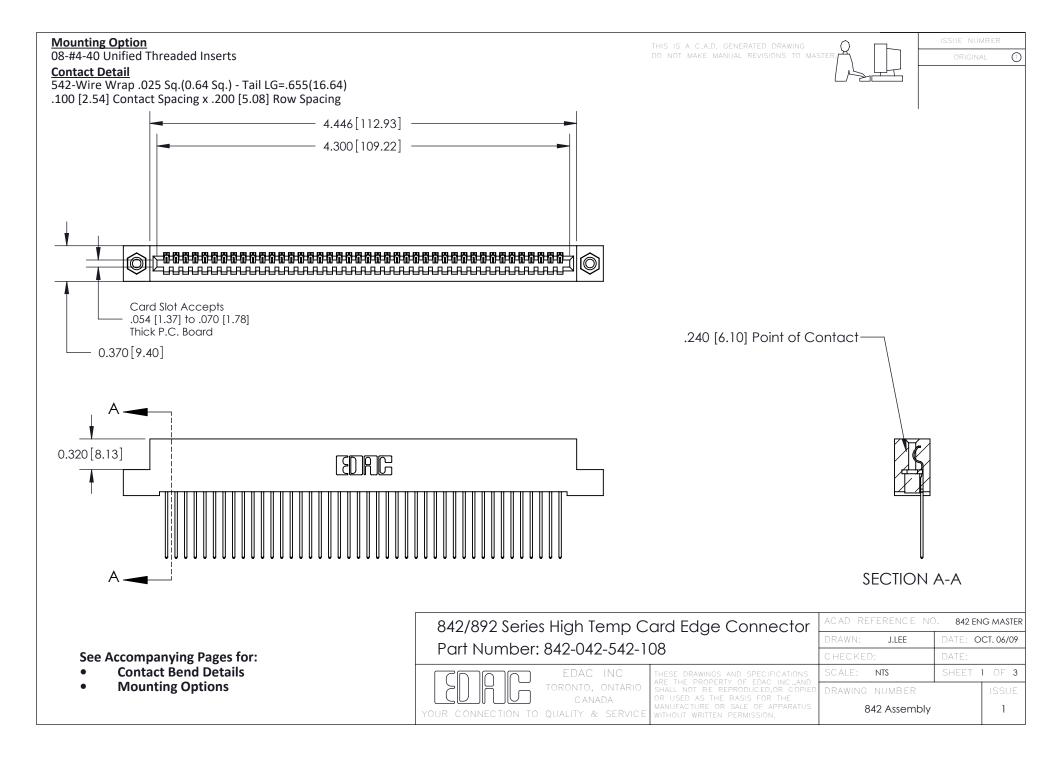

THIS IS A C.A.D. GENERATED DRAWING DO NOT MAKE MANUAL REVISIONS TO MASTER

ORIGINAL (1)



| 842/892 Series High Temp Card Edge Connector<br>Contact Bend Detail |                                                                                                 | ACAD REFERENCE NO. 842 ENG MASTER |             |                  |        |
|---------------------------------------------------------------------|-------------------------------------------------------------------------------------------------|-----------------------------------|-------------|------------------|--------|
|                                                                     |                                                                                                 | DRAWN:                            | J.LEE