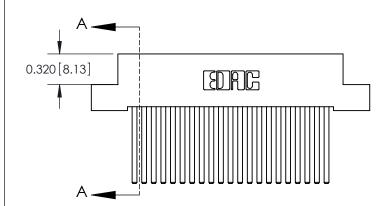

SECTION A-A

842 Assembly

THIS IS A C.A.D. GENERATED DRAWING DO NOT MAKE MANUAL REVISIONS TO MASTER

ORIGINAL (1)

| 842/892 Series High Temp C                 | ACAD REFERENCE NO. 842 ENG MASTER                                               |              |          |                  |        |
|--------------------------------------------|---------------------------------------------------------------------------------|--------------|----------|------------------|--------|
| Contact Bend Detail                        |                                                                                 |              | J.LEE    | DATE: OCT. 06/09 |        |
|                                            |                                                                                 |              | CHECKED: |                  | DATE:  |
| EDAC INC THESE DRAWINGS AND SPECIFICATIONS |                                                                                 | SCALE:       | NTS      | SHEET :          | 2 OF 3 |
|                                            | TORONTO, ONTARIO SHALL NOT BE REPRODUCED, OR COPIE OR USED AS THE BASIS FOR THE |              | NUMBER   |                  | ISSUE  |
| YOUR CONNECTION TO QUALITY & SERVICE       | MANUFACTURE OR SALE OF APPARATUS WITHOUT WRITTEN PERMISSION.                    | 842 Assembly |          |                  | 1      |