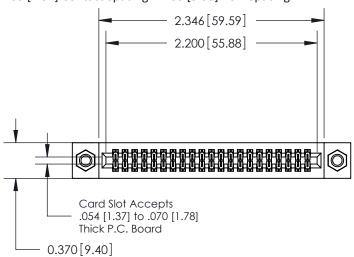

| .240 | [6.10] | Point | of | Contact— |
|------|--------|-------|----|----------|
|      |        |       |    |          |

842/892 Series High Temp Card Edge Connector Part Number: 842-042-544-207

| ACAD REFERENCE IN | 042 LING MASILK  |  |  |  |  |
|-------------------|------------------|--|--|--|--|
| DRAWN: J.LEE      | DATE: OCT. 06/09 |  |  |  |  |
| CHECKED:          | DATE:            |  |  |  |  |
| SCALE: NTS        | SHEET 1 OF 3     |  |  |  |  |
| DRAWING NUMBER    | ISSUE            |  |  |  |  |