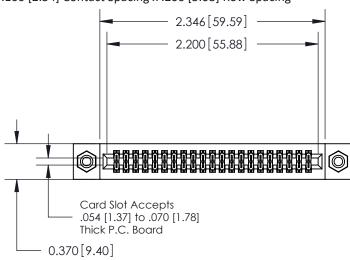

## **Contact Detail**

556-Extender Board Bend (Code 520 Contacts)

.100 [2.54] Contact Spacing x .200 [5.08] Row Spacing

**See Accompanying Pages for:** 

.240 [6.10] Point of Contact-

## 842/892 Series High Temp Card Edge Connector Part Number: 842-042-556-208

**Contact Bend Details Mounting Options** 

YOUR CONNECTION TO QUALITY & SERVICE

CANADA

| DRAWN: J.LEE   | DATE: OCT. 06/09 |
|----------------|------------------|
| CHECKED:       | DATE:            |
| SCALE: NTS     | SHEET 1 OF 3     |
| DRAWING NUMBER | ISSUE            |