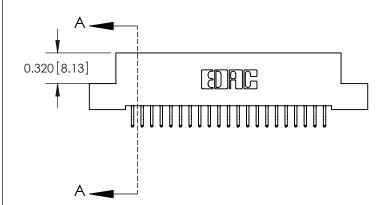

**Mounting Option** 

08-#4-40 Unified Threaded Inserts

THIS IS A C.A.D. GENERATED DRAWING DO NOT MAKE MANUAL REVISIONS TO MASTER

ISSUE NUMBER

ORIGINAL

1

| 842/892 Series High Temp Card Edge Co<br>Mounting Options  | DRAWN: J.LEE DATE: OCT. 06/09  CHECKED: DATE: |
|------------------------------------------------------------|-----------------------------------------------|
| EDAC INC THESE DRAWINGS AND S ARE THE PROPERTY OF          |                                               |
|                                                            | DUCED,OR COPIED DRAWING NUMBER ISSUE          |
| YOUR CONNECTION TO QUALITY & SERVICE WITHOUT WRITTEN PERMI |                                               |