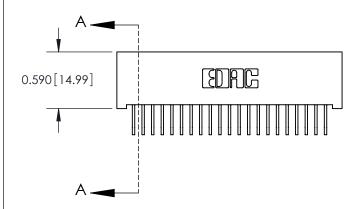

ORIGINAL (1)

| 842/892 Series High Temp Card Edge Connector<br>Contact Bend Detail |                                                                                                  | ACAD REFERENCE NO. 842 ENG MASTER |             |                  |        |
|---------------------------------------------------------------------|--------------------------------------------------------------------------------------------------|-----------------------------------|-------------|------------------|--------|
|                                                                     |                                                                                                  | DRAWN:                            | J.LEE       | DATE: OCT. 06/09 |        |
|                                                                     |                                                                                                  | CHECKED:                          |             | DATE:            |        |
| EDAC INC                                                            | THESE DRAWINGS AND SPECIFICATIONS ARE THE PROPERTY OF EDAC INCAND                                | SCALE:                            | NTS         | SHEET :          | 2 OF 3 |
| TORONTO, ONTARIO                                                    | SHALL NOT BE REPRODUCED, OR COPIED OR USED AS THE BASIS FOR THE MANUFACTURE OR SALE OF APPARATUS | DRAWING                           | NUMBER      |                  | ISSUE  |
| YOUR CONNECTION TO QUALITY & SERVICE                                |                                                                                                  | 8                                 | 42 Assembly |                  | 1      |