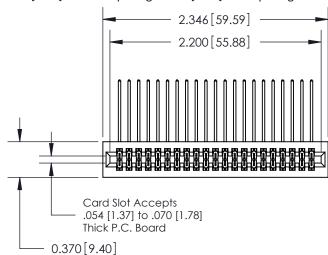

842/892 Series High Temp Card Edge Connector Part Number: 842-042-558-201

CANADA

842 ENG MASTER J.LEE DATE: OCT. 06/09 NTS SHEET 1 OF 3

842 Assembly

SECTION A-A

THIS IS A C.A.D. GENERATED DRAWING DO NOT MAKE MANUAL REVISIONS TO MASTER