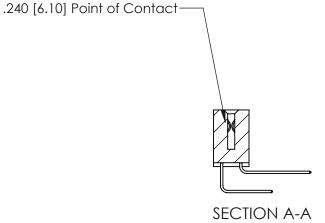

## **Contact Detail**

558-90 Degree Bend (Code 541 Contacts)

.100 [2.54] Contact Spacing x .200 [5.08] Row Spacing

842 Assembly

THIS IS A C.A.D. GENERATED DRAWING DO NOT MAKE MANUAL REVISIONS TO MASTER

ORIGINAL (1)

| 842/892 Series High Temp Card Edge Connector<br>Contact Bend Detail |                                                                   | ACAD REFERENCE NO. 842 ENG MASTER |        |                  |        |
|---------------------------------------------------------------------|-------------------------------------------------------------------|-----------------------------------|--------|------------------|--------|
|                                                                     |                                                                   | DRAWN:                            | J.LEE  | DATE: OCT. 06/09 |        |
|                                                                     |                                                                   | CHECKED:                          |        | DATE:            |        |
| EDAC INC                                                            | THESE DRAWINGS AND SPECIFICATIONS ARE THE PROPERTY OF EDAC INCAND | SCALE:                            | NTS    | SHEET :          | 2 OF 3 |
| TORONTO, ONTARIO                                                    | SHALL NOT BE REPRODUCED, OR COPIED OR USED AS THE BASIS FOR THE   | DRAWING                           | NUMBER |                  | ISSUE  |
| YOUR CONNECTION TO QUALITY & SERVICE                                | MANUFACTURE OR SALE OF APPARATUS WITHOUT WRITTEN PERMISSION.      | 842 Assembly                      |        |                  | 1      |