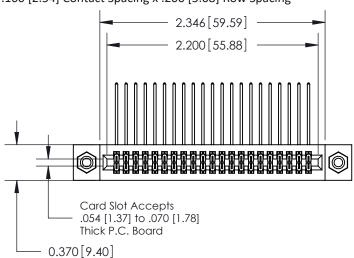

## **See Accompanying Pages for:**

- **Contact Bend Details**
- **Mounting Options**

842/892 Series High Temp Card Edge Connector Part Number: 842-042-558-208

| ACAD REFERENCE NO. 842 ENG MASTER |                  |  |  |
|-----------------------------------|------------------|--|--|
| DRAWN: J.LEE                      | DATE: OCT. 06/09 |  |  |
| CHECKED:                          | DATE:            |  |  |
| SCALE: NTS                        | SHEET 1 OF 3     |  |  |
| DRAWING NUMBER                    | ISSUE            |  |  |