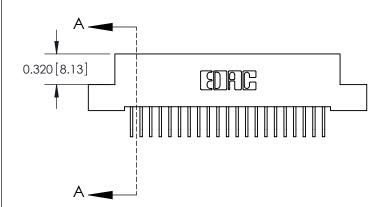

842 Assembly

THIS IS A C.A.D. GENERATED DRAWING DO NOT MAKE MANUAL REVISIONS TO MASTER

ORIGINAL (1)

| 842/892 Series High Temp Card Edge Connector<br>Contact Bend Detail |                                                                   | ACAD REFERENCE NO. 842 ENG MASTER |        |                  |        |
|---------------------------------------------------------------------|-------------------------------------------------------------------|-----------------------------------|--------|------------------|--------|
|                                                                     |                                                                   | DRAWN:                            | J.LEE  | DATE: OCT. 06/09 |        |
|                                                                     |                                                                   | CHECKED:                          |        | DATE:            |        |
| EDAC INC                                                            | THESE DRAWINGS AND SPECIFICATIONS ARE THE PROPERTY OF EDAC INCAND | SCALE:                            | NTS    | SHEET :          | 2 OF 3 |
| TORONTO, ONTARIO                                                    | SHALL NOT BE REPRODUCED, OR COPIED OR USED AS THE BASIS FOR THE   | DRAWING                           | NUMBER |                  | ISSUE  |
| YOUR CONNECTION TO QUALITY & SERVICE                                | MANUFACTURE OR SALE OF APPARATUS WITHOUT WRITTEN PERMISSION.      | 842 Assembly                      |        |                  | 1      |