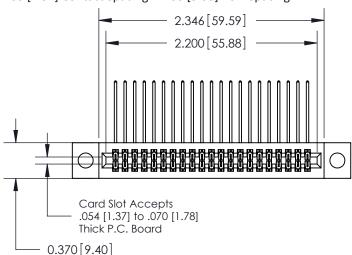

842 Assembly

SECTION A-A

842 ENG MASTER

## **See Accompanying Pages for:**

- **Contact Bend Details**
- **Mounting Options**

THIS IS A C.A.D. GENERATED DRAWING DO NOT MAKE MANUAL REVISIONS TO MASTER

ORIGINAL (1)

| 842/892 Series High Temp Card Edge Connector<br>Contact Bend Detail |                                                                   | ACAD REFERENCE NO. 842 ENG MASTER |        |                  |        |
|---------------------------------------------------------------------|-------------------------------------------------------------------|-----------------------------------|--------|------------------|--------|
|                                                                     |                                                                   | DRAWN:                            | J.LEE  | DATE: OCT. 06/09 |        |
|                                                                     |                                                                   | CHECKE                            | ):     | DATE:            |        |
| EDAC INC                                                            | THESE DRAWINGS AND SPECIFICATIONS ARE THE PROPERTY OF EDAC INCAND | SCALE:                            | NTS    | SHEET :          | 2 OF 3 |
| TORONTO, ONTARIO                                                    | SHALL NOT BE REPRODUCED, OR COPIED OR USED AS THE BASIS FOR THE   | DRAWING                           | NUMBER |                  | ISSUE  |
| YOUR CONNECTION TO QUALITY & SERVICE                                | MANUFACTURE OR SALE OF APPARATUS WITHOUT WRITTEN PERMISSION.      | 842 Assembly                      |        |                  | 1      |