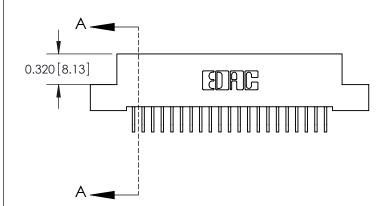

842 Assembly

SECTION A-A

842 ENG MASTER

THIS IS A C.A.D. GENERATED DRAWING
DO NOT MAKE MANUAL REVISIONS TO MASTER

ISSUE NUMBER

ORIGINAL

1

| 842/892 Series High Temp Card Edge Co<br>Mounting Options  | DRAWN: J.LEE DATE: OCT. 06/09  CHECKED: DATE: |
|------------------------------------------------------------|-----------------------------------------------|
| EDAC INC THESE DRAWINGS AND S                              |                                               |
|                                                            | DUCED,OR COPIED DRAWING NUMBER ISSUE          |
| YOUR CONNECTION TO QUALITY & SERVICE WITHOUT WRITTEN PERMI |                                               |