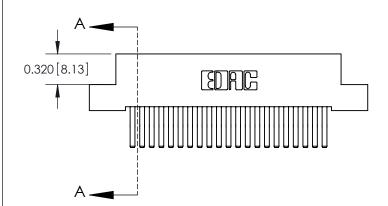

**Mounting Option** 

08-#4-40 Unified Threaded Inserts

## **Contact Detail**

560-Extender Board Bend (Code 523 Contacts)

.100 [2.54] Contact Spacing x .200 [5.08] Row Spacing





.240 [6.10] Point of Contact-



## **See Accompanying Pages for:**

- **Contact Bend Details**
- **Mounting Options**

842/892 Series High Temp Card Edge Connector Part Number: 842-042-560-208



| ACAD REFERENCE N | 842 ENG MASTER   |  |  |  |
|------------------|------------------|--|--|--|
| DRAWN: J.LEE     | DATE: OCT. 06/09 |  |  |  |
| CHECKED:         | DATE:            |  |  |  |
| SCALE: NTS       | SHEET 1 OF 3     |  |  |  |
| DRAWING NUMBER   | ISSUE            |  |  |  |

842 Assembly

THIS IS A C.A.D. GENERATED DRAWING DO NOT MAKE MANUAL REVISIONS TO MASTER

ORIGINAL (1)



| 842/892 Series High Temp Card Edge Connector<br>Contact Bend Detail |                                                                   | ACAD REFERENCE NO. 842 ENG MASTER |        |