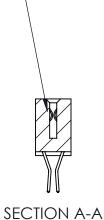

## **Contact Detail**

560-Extender Board Bend (Code 523 Contacts)

.100 [2.54] Contact Spacing x .200 [5.08] Row Spacing

.240 [6.10] Point of Contact-