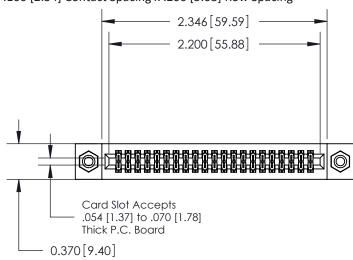

## **See Accompanying Pages for:**

- **Contact Bend Details**
- **Mounting Options**

842/892 Series High Temp Card Edge Connector Part Number: 842-042-560-208

| ACAD REFERENCE N | 842 ENG MASTER   |  |  |  |
|------------------|------------------|--|--|--|
| DRAWN: J.LEE     | DATE: OCT. 06/09 |  |  |  |
| CHECKED:         | DATE:            |  |  |  |
| SCALE: NTS       | SHEET 1 OF 3     |  |  |  |
| DRAWING NUMBER   | ISSUE            |  |  |  |