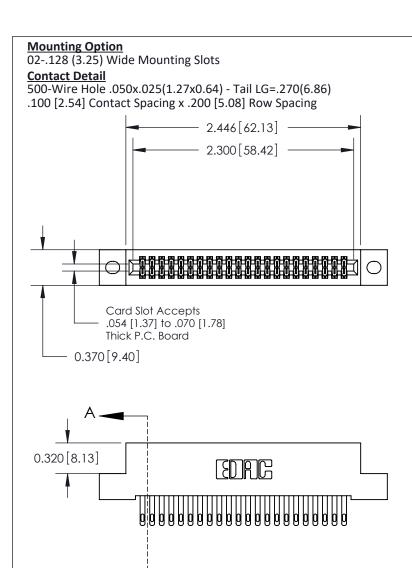

| DRAWN: J.LEE  | DATE: OCT. 06/09 |
|---------------|------------------|
| CHECKED:      | DATE:            |
| SCALE: NTS    | SHEET 1 OF 3     |
| DRAWING NUMBE | R ISSUE          |

842 ENG MASTER

SECTION A-A

AWING NUMBER ISSUE

842 Assembly 1