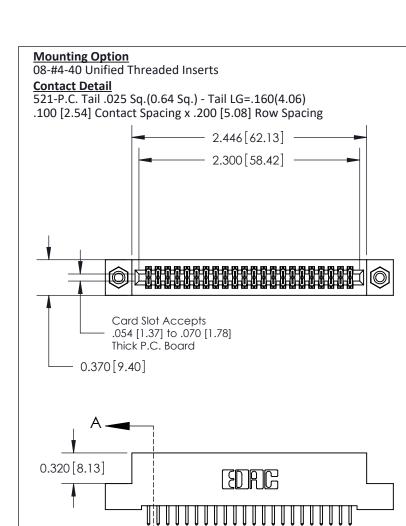

THIS IS A C.A.D. GENERATED DRAWING
DO NOT MAKE MANUAL REVISIONS TO MASTER

ISSUE NUMBER

ORIGINAL

1

| 842/892 Series High Temp Card Edge Co<br>Mounting Options  | DRAWN: J.LEE DATE: OCT. 06/09  CHECKED: DATE: |
|------------------------------------------------------------|-----------------------------------------------|
| EDAC INC THESE DRAWINGS AND S ARE THE PROPERTY OF          |                                               |
|                                                            | DUCED,OR COPIED DRAWING NUMBER ISSUE          |
| YOUR CONNECTION TO QUALITY & SERVICE WITHOUT WRITTEN PERMI |                                               |