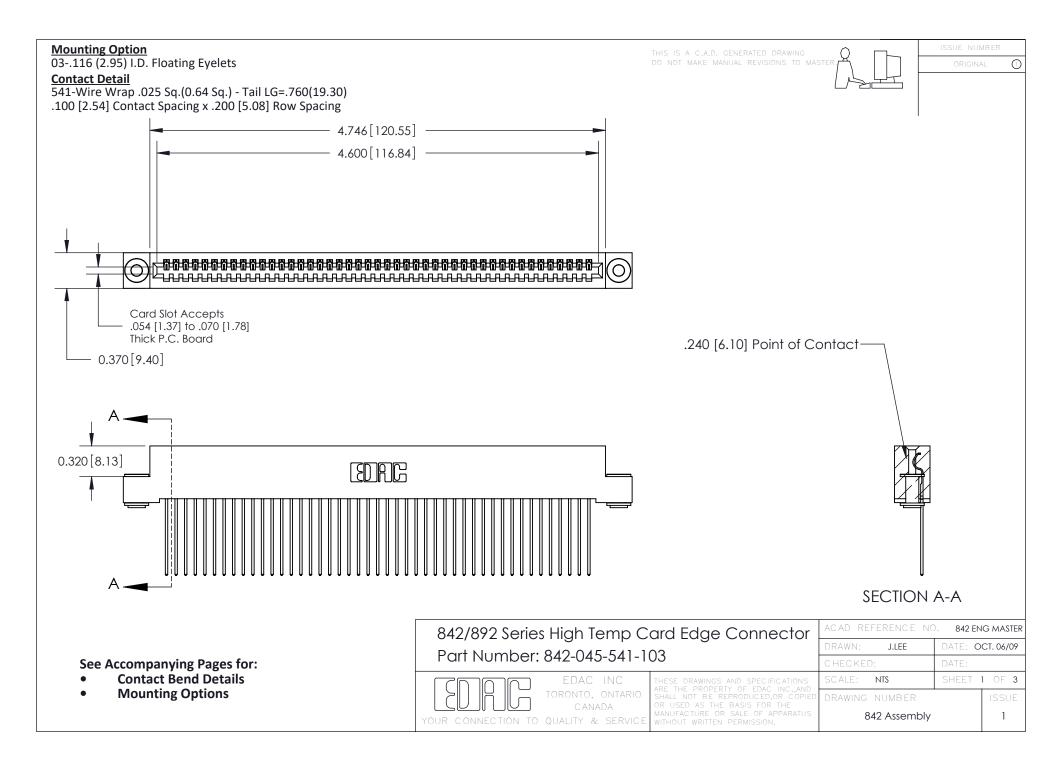

THIS IS A C.A.D. GENERATED DRAWING DO NOT MAKE MANUAL REVISIONS TO MASTER

ORIGINAL (1)



| 842/892 Series High Temp Card Edge Connector<br>Contact Bend Detail |                                                                                                 | ACAD REFERENCE NO. 842 ENG MASTER |             |                  |        |
|---------------------------------------------------------------------|-------------------------------------------------------------------------------------------------|-----------------------------------|-------------|------------------|--------|
|                                                                     |                                                                                                 | DRAWN:                            | J.LEE