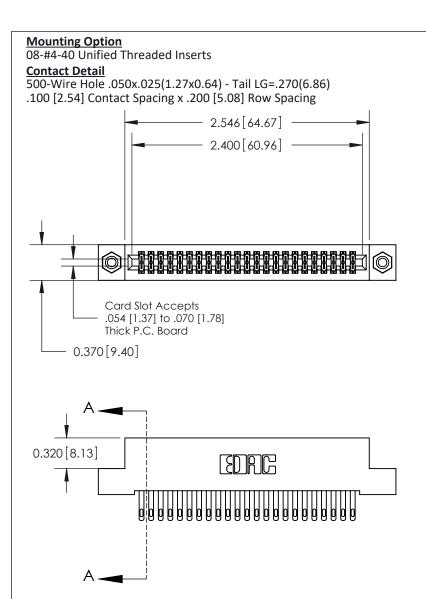

THIS IS A C.A.D. GENERATED DRAWING DO NOT MAKE MANUAL REVISIONS TO MASTER

ISSUE NUMBER

ORIGINAL

1

| 842/892 Series High Temp Card Edge Con<br>Mounting Options                    | DRAWN: J.LEE                 |         |        |  |
|-------------------------------------------------------------------------------|------------------------------|---------|--------|--|
| EDAC INC THESE DRAWINGS AND SPECIFICATIONS ARE THE PROPERTY OF EDAC INC., AND |                              | SHEET 3 | 3 OF 3 |  |
|                                                                               | ED, OR COPIED DRAWING NUMBER |         | ISSUE  |  |
| YOUR CONNECTION TO QUALITY & SERVICE WITHOUT WRITTEN PERMISS                  |                              |         | 1      |  |