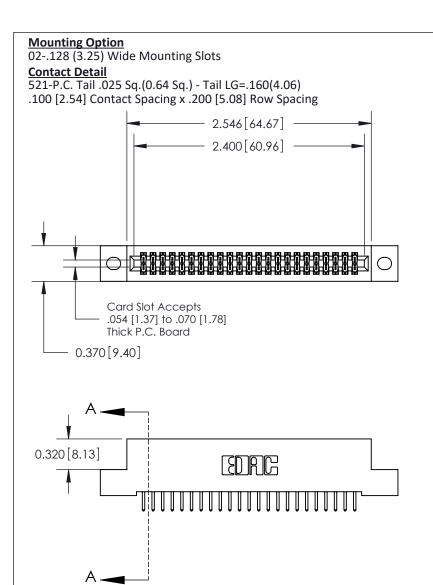

## **See Accompanying Pages for:**

- **Contact Bend Details**
- **Mounting Options**

THIS IS A C.A.D. GENERATED DRAWING DO NOT MAKE MANUAL REVISIONS TO MASTER

ORIGINAL (1)

| 842/892 Series High Temp Card Edge Connector<br>Contact Bend Detail |                                                                                                 | ACAD REFERENCE NO. 842 ENG MASTER |             |                  |        |
|---------------------------------------------------------------------|-------------------------------------------------------------------------------------------------|-----------------------------------|-------------|------------------|--------|
|                                                                     |                                                                                                 | DRAWN:                            | J.LEE       | DATE: OCT. 06/09 |        |
|                                                                     |                                                                                                 | CHECKED:                          |             | DATE:            |        |
| EDAC INC                                                            | THESE DRAWINGS AND SPECIFICATIONS ARE THE PROPERTY OF EDAC INCAND                               | SCALE:                            | NTS         | SHEET :          | 2 OF 3 |
| TORONTO, ONTARIO                                                    | SHALL NOT BE REPRODUCED,OR COPIED OR USED AS THE BASIS FOR THE MANUFACTURE OR SALE OF APPARATUS | DRAWING                           | NUMBER      |                  | ISSUE  |
| YOUR CONNECTION TO QUALITY & SERVICE                                |                                                                                                 | 8                                 | 42 Assembly |                  | 1      |

THIS IS A C.A.D. GENERATED DRAWING
DO NOT MAKE MANUAL REVISIONS TO MASTER

ISSUE NUMBER

ORIGINAL

1

| 842/892 Series High Temp Card Edge Co<br>Mounting Options  | DRAWN: J.LEE DATE: OCT. 06/09  CHECKED: DATE: |
|------------------------------------------------------------|-----------------------------------------------|
| EDAC INC THESE DRAWINGS AND S ARE THE PROPERTY OF          |                                               |
|                                                            | DUCED,OR COPIED DRAWING NUMBER ISSUE          |
| YOUR CONNECTION TO QUALITY & SERVICE WITHOUT WRITTEN PERMI |                                               |