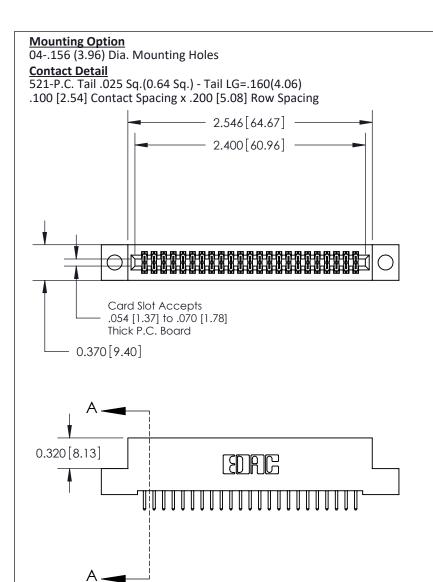

THIS IS A C.A.D. GENERATED DRAWING DO NOT MAKE MANUAL REVISIONS TO MASTER

ISSUE NUMBER

ORIGINAL

1

| 842/892 Series High Temp Card Edge Co<br>Mounting Options  | DRAWN: J.LEE DATE: OCT. 06/09  CHECKED: DATE: |
|------------------------------------------------------------|-----------------------------------------------|
| EDAC INC THESE DRAWINGS AND S ARE THE PROPERTY OF          |                                               |
|                                                            | DUCED,OR COPIED DRAWING NUMBER ISSUE          |
| YOUR CONNECTION TO QUALITY & SERVICE WITHOUT WRITTEN PERMI |                                               |