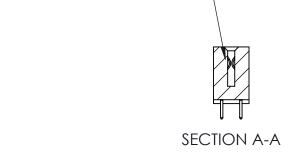

842 Assembly

THIS IS A C.A.D. GENERATED DRAWING DO NOT MAKE MANUAL REVISIONS TO MASTER

ORIGINAL (1)

| 842/892 Series High Temp Card Edge Connector<br>Contact Bend Detail |                                                                   | ACAD REFERENCE NO. 842 ENG MASTER |             |                  |        |
|---------------------------------------------------------------------|-------------------------------------------------------------------|-----------------------------------|-------------|------------------|--------|
|                                                                     |                                                                   | DRAWN:                            | J.LEE       | DATE: OCT. 06/09 |        |
|                                                                     |                                                                   | CHECKE                            | ):          | DATE:            |        |
| EDAC INC                                                            | THESE DRAWINGS AND SPECIFICATIONS ARE THE PROPERTY OF EDAC INCAND | SCALE:                            | NTS         | SHEET :          | 2 OF 3 |
| TORONTO, ONTARIO                                                    | SHALL NOT BE REPRODUCED, OR COPIED OR USED AS THE BASIS FOR THE   | DRAWING                           | NUMBER      |                  | ISSUE  |
| YOUR CONNECTION TO QUALITY & SERVICE                                | MANUFACTURE OR SALE OF APPARATUS WITHOUT WRITTEN PERMISSION.      | 8                                 | 42 Assembly |                  | 1      |