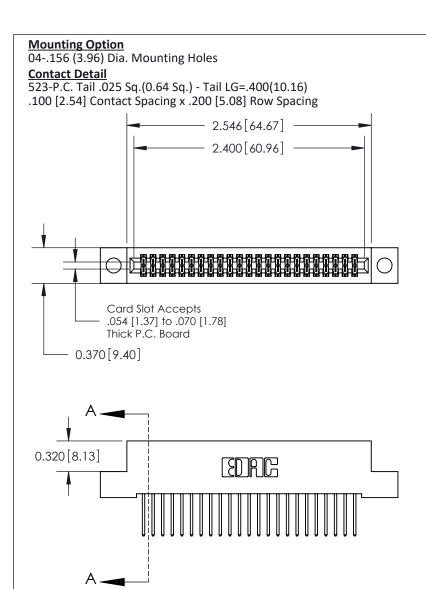

.240 [6.10] Point of Contact-

SECTION A-A

## **See Accompanying Pages for:**

- **Contact Bend Details**
- **Mounting Options**

| 842/892 Series High Temp Card Edge Connector |
|----------------------------------------------|
| Part Number: 842-046-523-204                 |