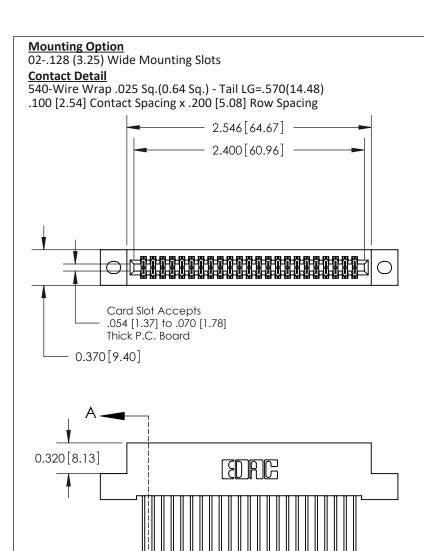

## **See Accompanying Pages for:**

- **Contact Bend Details**
- **Mounting Options**

842/892 Series High Temp Card Edge Connector Part Number: 842-046-540-202

| ACAD REFERENCE NO | 842 ENG MASTER   |  |  |  |
|-------------------|------------------|--|--|--|
| DRAWN: J.LEE      | DATE: OCT. 06/09 |  |  |  |
| CHECKED:          | DATE:            |  |  |  |
| SCALE: NTS        | SHEET 1 OF 3     |  |  |  |
| DRAWING NUMBER    | ISSUE            |  |  |  |